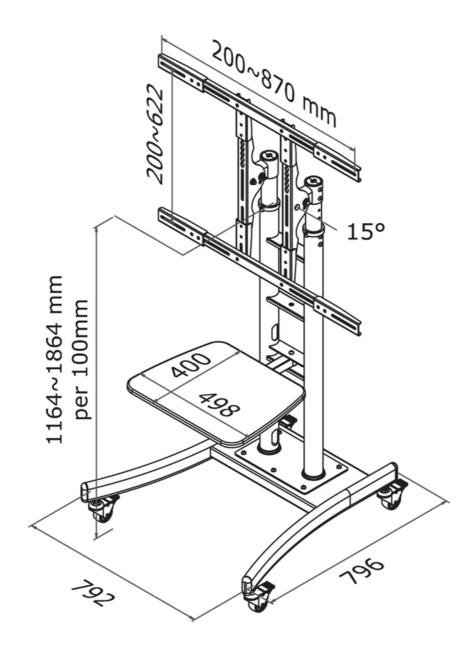

#### **SPECIFICATIONS**

Color Black Height 115 - 185 cm Height adjustment Manual Max. screen size 85 125 Max. weight Min. screen size 37 Min. weight 0 Screens Tilt (degrees) 15° Type Tilt

 VESA maximum
 870x620 mm

 VESA minimum
 200x200 mm

 VESA pattern
 200x200

200x400 400x400 400x600 200x300 300x300 440x400 500x400 600x200 600x300 600x400 800x200 800x400 300x200 400x300 400x500 600x500 600x600 800x500 800x600 460x640

Neomounts by Newstar's versatile tilt (15°) technology allows the mount to change to any viewing angle to fully benefit from the capabilities of the flat screen. The mount is manually height adjustable from 115 to 185 centimetres. An innovative cable management conceals and routes cables from mount to flat screen. Hide your cables to keep the stand nice and tidy.

Neomounts by Newstar PLASMA-M2000E has one pivot point and is suitable for screens up to 85" (216 cm). The weight capacity of this product is 125 kg each screen. The stand is suitable for screens that meet VESA hole pattern 200x200 to 870x620mm. Different hole patterns can be covered using Neomounts by Newstar VESA adapter plates. Speedy assembly and installation.