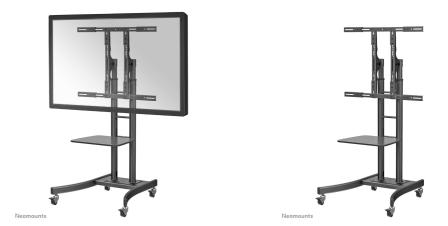

Neomounts Mobile TV Floor Stand for 37-85" screen, Height Adjustable - Black

The Neomounts floor stand, model PLASMA-M2000E is a mobile floor stand for flat screens up to 85" (216 cm). This mobile stand is a great choice for space saving placement or when wall-, ceiling mounting or desk placement is not an option. This cart stretches your investment by serving a variety of projection needs by sharing a large display over multiple rooms. Get optimal positioning for both standing and seated audiences, in any application, in any part of your location.

Neomountss' floor stand, PLASMA-M2000E holds your TV, AV equipment and even hides your cables. The trolley features four solid castor wheels, of which the two front wheels are equipped with a brake. The casters allow the stand to move it to where you need it. Easily roll this cart through doorways and over thresholds.