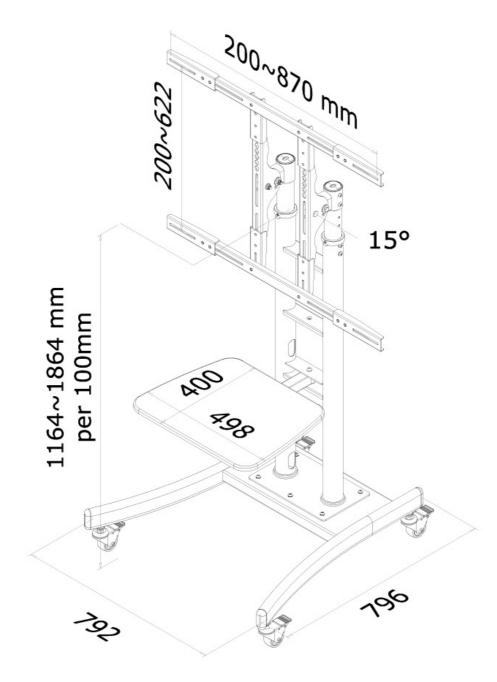

#### GENERAL

| Min. screen size* | 37 inch             |
|-------------------|---------------------|
| Max. screen size* | 85 inch             |
| Min. weight       | 0 kg (per screen)   |
| Max. weight       | 125 kg (per screen) |
| Screens           | 1                   |
| VESA minimum      | 200x200 mm          |
| VESA maximum      | 870x620 mm          |
|                   |                     |

Tilt

15°

Manual

Black Steel

5 year

8717371442903

115-185 cm

Neomounts versatile tilt (15°) technology allows the mount to change to any viewing angle to fully benefit from the capabilities of the flat screen. The mount is manually height adjustable from 115 to 185 centimetres. An innovative cable management conceals and routes cables from mount to flat screen. Hide your cables to keep the stand nice and tidy.

Neomounts PLASMA-M2000E has one pivot point and is suitable for screens up to 85" (216 cm). The weight capacity of this product is 125 kg each screen. The stand is suitable for screens that meet VESA hole pattern 200x200 to 870x620mm. Different hole patterns can be covered using Neomounts VESA adapter plates. Speedy assembly and installation.