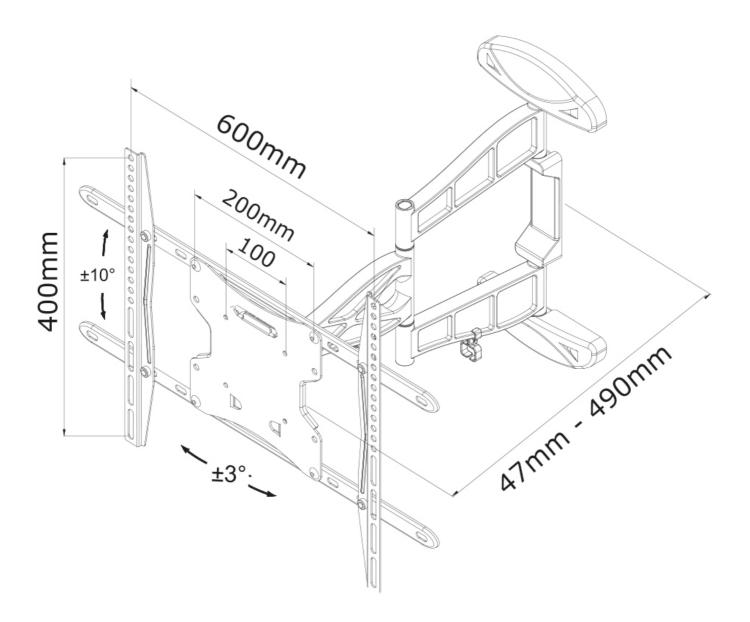

#### **GENERAL**

Min. screen size\* 32 inch
Max. screen size\* 60 inch

Max. weight 30 kg (per screen)

Screens

 VESA minimum
 100x100 mm

 VESA maximum
 600x400 mm

 Distance to wall
 4,7-49 cm

#### FUNCTIONALITY

Type Full motion

Tilt Rotate Swivel

Tilt (degrees) 10°
Swivel (degrees) 180°
Rotate (degrees) 6°
Adjustment type None

Neomountss' tilt (10°), rotation (6°) and swivel (180°) technology allows the mount to change to any viewing angle to fully benefit from the capabilities of the flat screen. The mount is easily depth adjustable from 4 to 50 centimetres. An innovative cable management conceals and routes cables from mount to flat screen. Hide your cables to keep living room, bedroom or home cinema installation nice and tidy.

Neomounts LED-W500 has three pivot points and is suitable for screens up to 60" (152 cm). The weight capacity of this product is 30 kg each screen. The wall mount is suitable for screens that meet VESA hole pattern 100x100 to 600x400mm. Different hole patterns can be covered using Neomounts VESA adapter plates.