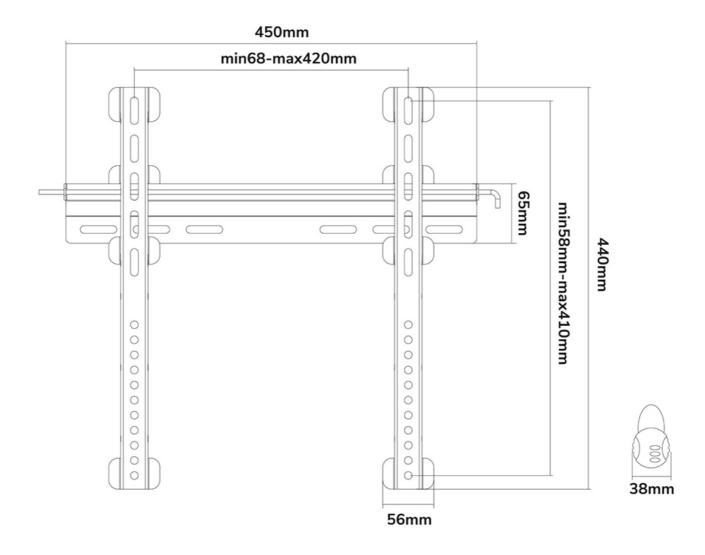

#### GENERAL

| Min. screen size* | 23 inch            |  |
|-------------------|--------------------|--|
| Max. screen size* | 52 inch            |  |
| Max. weight       | 55 kg (per screen) |  |
| Screens           | 1                  |  |
| VESA minimum      | 100x100 mm         |  |
| VESA maximum      | 400x400 mm         |  |
| Distance to wall  | 1,9 cm             |  |
|                   |                    |  |
| FUNCTIONALITY     |                    |  |
| Туре              | Fixed              |  |
| Lockable          | Lockable - Lock    |  |
|                   | included           |  |
| Adjustment type   | None               |  |
|                   |                    |  |
|                   |                    |  |

### Neomounts TV/Monitor Ultrathin Wall Mount (fixed) for 23"-52" Screen - Black

The Neomounts wall mount, model PLASMA-W040BLACK is a fixed wall mount for flat screens up to 52". This mount is a great choice when you want the ultimate viewing flexibility with your flat screen. Depth of this mount is 1,9 to 4 centimetres.

Neomounts

Neomounts PLASMA-W040BLACK is suitable for screens up to 52" (132 cm). The weight capacity of this product is 55 kg each screen. The wall mount is suitable for screens that meet VESA hole pattern 100x100 to 400x400mm. Different hole patterns can be covered using Neomounts VESA adapter plates.