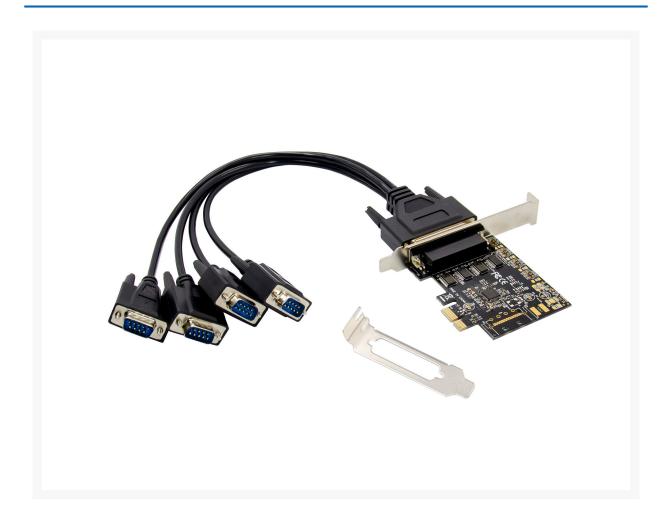

# EMRICK12B 4-Port DB9 RS232 Serial PCIe Card

### **Short Description**

- Expands your system's connectivity with the addition of 4 RS232 (DB9) serial ports
- Compliant with PCI Express 2.0 Gen 1
- On chip 256-byte depth FIFO in transmit, receive path of each port
- Supports Slow IrDA mode (up to 115200bps) on all serial ports

## **Description**

The 4-Port DB9 RS232 Serial PCIe Card features four serial ports, providing an easy expansion for additional devices. The serial ports support the RS-232 protocol with a transmission speed of up to 115200bps and also support hardware and software flow control.