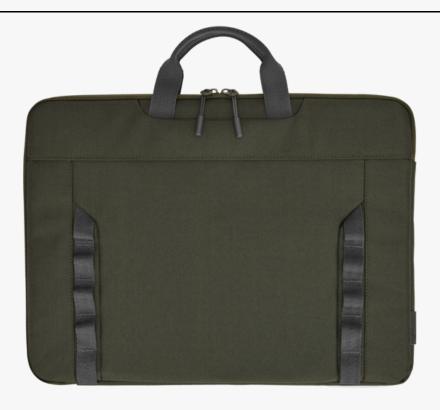

## One Sleeve, Three Ways

Take only what you need with you. This durable, lightweight sleeve is perfect for most laptops up to 15.6 inches. Its convenient strap and hidden handles enable you to carry it three different ways, while conveniently placed pockets keep you organized.

#### **Carry It Three Different Ways**

Easily transport your laptop with this versatile sleeve, which supports most laptops up to 15.6 inches. Hidden handles make their appearance when you want to carry the sleeve like a slim laptop bag. Or use the strap to carry it over your shoulder. Its thin, lightweight design makes moving from place to place super easy.

#### **Ready for Any Journey**

Take this durable laptop sleeve with you wherever work happens, and trust that it'll last. Built tough, this water-resistant sleeve comes with a comforting 3-year warranty. And the interior is lined with a soft, fleece-like material to keep your equipment safe in transit.