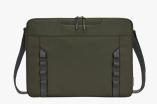

#### Hideable Handles

Pull out the hideable handles and conveniently carry this sleeve like a briefcase.

#### Removable Strap

Conveniently carry the sleeve over your shoulder with this easy, removable strap.