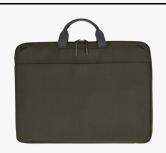

#### Hideable Handles

Pull out the hideable handles and conveniently carry this sleeve like a briefcase.