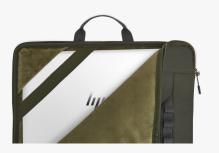

## One Sleeve, Three Ways

Take only what you need with you. This durable, lightweight sleeve is perfect for most laptops up to 15.6 inches. Its convenient strap and hidden handles enable you to carry it three different ways, while conveniently placed pockets keep you organized.

#### **Carry It Three Different Ways**

Easily transport your laptop with this versatile sleeve, which supports most laptops up to 15.6 inches. Hidden handles make their appearance when you want to carry the sleeve like a slim laptop bag. Or use the strap to carry it over your shoulder. Its thin, lightweight design makes moving from place to place super easy.

#### Hideable Handles

Pull out the hideable handles and conveniently carry this sleeve like a briefcase.

#### Removable Strap

Conveniently carry the sleeve over your shoulder with this easy, removable strap.