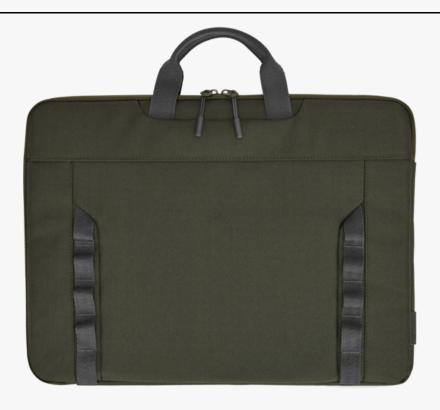

## One Sleeve, Three Ways

Take only what you need with you. This durable, lightweight sleeve is perfect for most laptops up to 15.6 inches. Its convenient strap and hidden handles enable you to carry it three different ways, while conveniently placed pockets keep you organized.

#### **Carry It Three Different Ways**

Easily transport your laptop with this versatile sleeve, which supports most laptops up to 15.6 inches. Hidden handles make their appearance when you want to carry the sleeve like a slim laptop bag. Or use the strap to carry it over your shoulder. Its thin, lightweight design makes moving from place to place super easy.

#### Ready for Any Journey

Take this durable laptop sleeve with you wherever work happens, and trust that it'll last. Built tough, this water-resistant sleeve comes with a comforting 3-year warranty. And the interior is lined with a soft, fleece-like material to keep your equipment safe in transit.