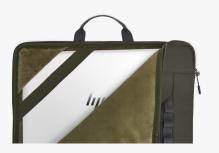

#### **Carry It Three Different Ways**

Easily transport your laptop with this versatile sleeve, which supports most laptops up to 15.6 inches. Hidden handles make their appearance when you want to carry the sleeve like a slim laptop bag. Or use the strap to carry it over your shoulder. Its thin, lightweight design makes moving from place to place super easy.

#### Hideable Handles

Pull out the hideable handles and conveniently carry this sleeve like a briefcase.

#### Removable Strap

Conveniently carry the sleeve over your shoulder with this easy, removable strap.