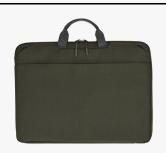

#### **Carry It Three Different Ways**

Easily transport your laptop with this versatile sleeve, which supports most laptops up to 15.6 inches. Hidden handles make their appearance when you want to carry the sleeve like a slim laptop bag. Or use the strap to carry it over your shoulder. Its thin, lightweight design makes moving from place to place super easy.

#### Hideable Handles

Pull out the hideable handles and conveniently carry this sleeve like a briefcase.