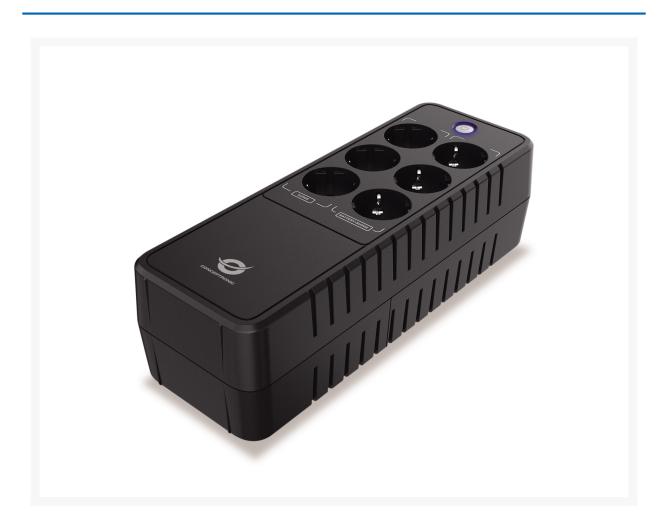

# ZEUS09E 850VA 490W Office UPS, Battery and Surge Protected Schuko x 3, Surge Protected Schuko x 3, RJ45 In/Out

### Description

The Conceptronic UPS provides long-lasting, reliable battery backup for the home or small office. The unit is simple to install and operate, offering an easy and safe way of protecting your systems from harmful power surges and failures. The UPS comes with modem/LAN protection, a powerful microprocessor and a fault indicator which warns against dangerous wiring. Stylish, compact design makes the UPS ideal for limited office and home working spaces.