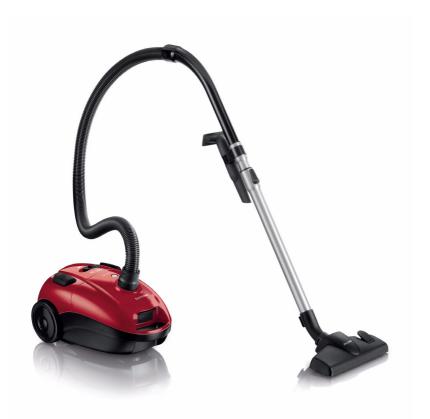

Philips PowerLife Vacuum cleaner with bag

1900W 320W suction power

FC8451/01

# 1900 Watt motor for great cleaning results

Great cleaning results on all floors with the Philips PowerLife vacuum cleaner thanks to its 1900 Watt motor.

- High cleaning power
  1900 Watt motor generating max. 320 Watt suction power
  Long lasting dust pickup
  3 liter s-bag for long-lasting performance
  Ergonomic grip for far reach
  Reach all corners thanks to the extra long ergonomic grip
- Lightweight metal telescopic tube
- Comfortable cleaning thanks to the lightweight aluminum tube

Vacuum cleaner with bag 1900W 320W suction power