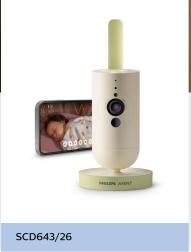

#### **Baby Monitor**

Secure Connect System Full HD camera Connect via Baby Monitor+ App Comforting features

#### Reassurance day and night from anywhere

- Designed to always keep you connected to baby
- Full HD camera with night vision and digital zoom