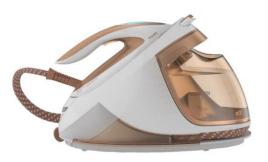

# Philips PerfectCare Elite Plus Steam generator iron

Most powerful steam for the fastest ironing with ultra-light iron. PerfectCare Elite Plus is the best and most efficient steam generator iron from Philips. With OptimalTEMP technology, you can now iron from jeans to silk with no temperature setting needed. Guaranteed no burns on all ironable garments. With an auto-shut off function, it automatically switches off the iron if it has not been used for a few minutes, helping you to save energy. And the ECO mode allows you to save more energy by using a reduced amount of steam, still sufficient to iron all your garments.