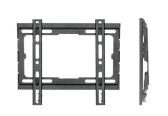

# TV Wall Mount, 23" up to 43", Fixed

- Suitable for TVs from 23 inch up to 43 inch
- With VESA mount: 50x50,75x75,100x100,100x150,150x100,100x200,200x100,150x150,200x200
- Space-saving design: only 20mm from the wall
- · Maximum weight capacity: 45 kg
- · Safety system: keeps the TV securely in place

### **DESCRIPTION**

The EW1501 Easy Fix TV Wall Mount M is the ideal solution for mounting your TV (23 inch up to 43 inch, max weight 45 kg) extremely close to the wall. The mount has a 20 mm slim profile and is suitable for all TVs with a VESA 50x50,75x75,100x100,100x150,150x100,100x200,200x100,150x150,200x200 mounting standard. The safety system keeps the TV securely in place.

#### **TECHNICAL**

- Type of support: Fixed TV Wall Mount
- Type of mount: Wall mount
- Number of Screen: 1
- Min. screen size: 23 inch
- Max. screen size: 43 inch
- Max weight: 45Kg
- Material: Plastic Steel
- Vesa min: 50x50
- Vesa max: 200x200
- Wall distance: 20mm
- Dimensions: 20x265x220mm