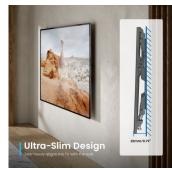

### **DESCRIPTION**

The EW1501 Easy Fix TV Wall Mount M is the ideal solution for mounting your TV (23 inch up to 43 inch, max weight 45 kg) extremely close to the wall. The mount has a 20 mm slim profile and is suitable for all TVs with a VESA 50x50,75x75,100x100,100x150,150x100,100x200,200x100,150x150,200x200 mounting standard. The safety system keeps the TV securely in place.