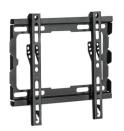

# TV Wall Mount, 23" up to 43", Fixed

- Suitable for TVs from 23 inch up to 43 inch
- With VESA mount: 50x50,75x75,100x100,100x150,150x100,100x200,200x100,150x150,200x200
- Space-saving design: only 20mm from the wall
- · Maximum weight capacity: 45 kg
- · Safety system: keeps the TV securely in place

### **DESCRIPTION**

The EW1501 Easy Fix TV Wall Mount M is the ideal solution for mounting your TV (23 inch up to 43 inch, max weight 45 kg) extremely close to the wall. The mount has a 20 mm slim profile and is suitable for all TVs with a VESA 50x50,75x75,100x100,100x150,150x100,100x200,200x100,150x150,200x200 mounting standard. The safety system keeps the TV securely in place.

#### **TECHNICAL**

- Type of support: Fixed TV Wall Mount
- Type of mount: Wall mount
- Number of Screen: 1
- Min. screen size: 23 inch
- Max. screen size: 43 inch
- Max weight: 45Kg
- Material: Plastic Steel
- Vesa min: 50x50
- Vesa max: 200x200
- Wall distance: 20mm
- Dimensions: 20x265x220mm