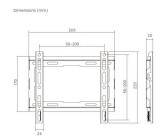

#### **TECHNICAL**

- Type of support: Fixed TV Wall Mount
- Type of mount: Wall mount
- Number of Screen: 1
- Min. screen size: 23 inch
- Max. screen size: 43 inch
- Max weight: 45Kg
- Material: Plastic Steel
- Vesa min: 50x50
- Vesa max: 200x200
- Wall distance: 20mm
- Dimensions: 20x265x220mm