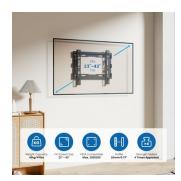

# TV Wall Mount, 23" up to 43", Fixed

- Suitable for TVs from 23 inch up to 43 inch
- With VESA mount: 50x50,75x75,100x100,100x150,150x100,100x200,200x100,150x150,200x200
- Space-saving design: only 20mm from the wall
- · Maximum weight capacity: 45 kg
- · Safety system: keeps the TV securely in place

### **DESCRIPTION**

The EW1501 Easy Fix TV Wall Mount M is the ideal solution for mounting your TV (23 inch up to 43 inch, max weight 45 kg) extremely close to the wall. The mount has a 20 mm slim profile and is suitable for all TVs with a VESA 50x50,75x75,100x100,100x150,150x100,100x200,200x100,150x150,200x200 mounting standard. The safety system keeps the TV securely in place.