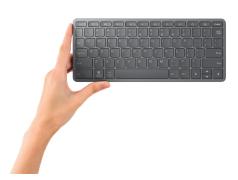

## Slim profile, extended battery life

180 g lightweight Rechargeable battery that lasts 60 hours

#### Design

Dimensions (W x H x T)

With Rubber Stand

(mm) : 255.6 x 105.8 x 15.6 (inches):  $10.06" \times 4.17" \times 0.61"$ 

Weight

~180 g (0.40 lbs)

Color

Luna Grey