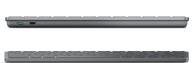

#### Design

Dimensions (W x H x T)

With Rubber Stand

(mm) : 255.6 x 105.8 x 15.6 (inches):  $10.06" \times 4.17" \times 0.61"$ 

Weight

~180 g (0.40 lbs)

Color

Luna Grey

**LED Light Indications** 

Silent, Caps Lock, USB-C Port

Backlight