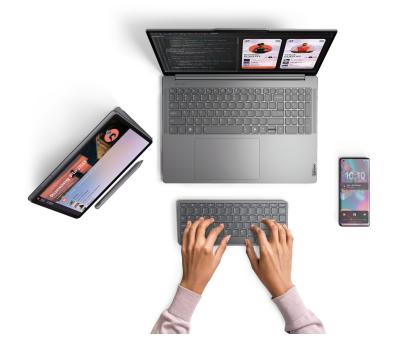

## **Multi-device connection**

Connect up to 3 devices with easy switch Support Android™, Windows, iPadOS

#### Information

Compatibility

Windows 10 and Later iPadOS 15 and Later Android™ 10 and Later

What's in the Box

Lenovo Multi-Device Wireless Keyboard 1.2 m USB Type-C™ Cable Quick-start Guide & Safety, Warranty