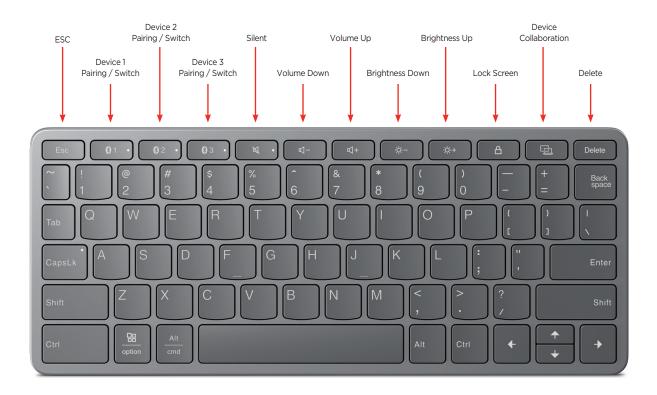

## **12 Function Keys**

## **Keyboard Shortcut Keys**

Stay one step ahead with these keyboard shortcuts

| Shortcuts      |                          |
|----------------|--------------------------|
| ᇛ + L          | Lock screen              |
| 밂 + D          | Home screen              |
| □ + S          | Google search            |
| □ + N          | Notification center      |
| 대 + I          | Open settings            |
|                | Open file manager        |
|                | Close current app        |
| 品 + Number Key | Open an app from taskbar |
| ᇛ + ◁          | Esc                      |

| Shortcuts    |                                           |
|--------------|-------------------------------------------|
| □ + A        | Show or Hide taskbar                      |
| ⊞ + ← or →   | Snap the current app to the left or right |
| ᇜ + 个or↓     | Switch application window state           |
| ⊞ + M        | Remove all floating windows               |
| Alt + Tab    | Recent apps                               |
| Alt + Shift  | Switch language                           |
| Ctrl + Shift | Switch input method                       |
| Ctrl + Space | Switch keyboard layout                    |