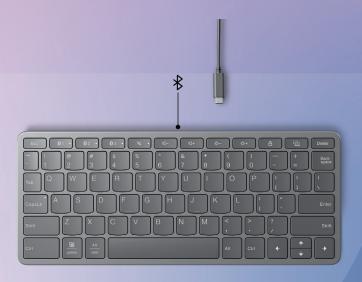

### Flexible connectivity

Bluetooth® or USB-C connection

#### **Connectivity**

Connections

Bluetooth® / USB Type-C™ Cable

**Connected Devices** 

Up to 3 Devices with Easy Switch