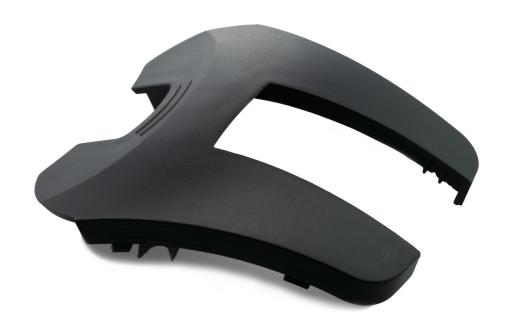

### Check specifications tab for compatible products

This spout cover is attached on the coffee spout. Clean the coffee spout cover regularly to maintain the best foam layer performance. Compatible with SENSEO<sup>®</sup> Latte select and Cappuccino Select.