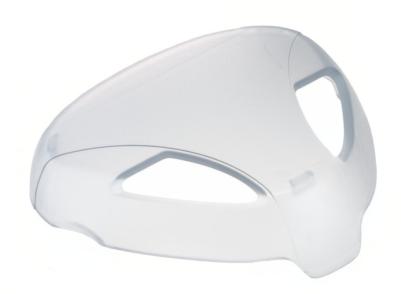

### To replace your current protecting cap

For a proper protection of your shaving heads.

#### Replaceable part

Fits product types:: HQ8200, HQ8240, HQ8241, HQ8250, HQ8253, HQ8255, HQ8260, HQ8261, HQ8270, HQ8290 Fits product types: 8240XL, 8250XL, 8251XL, 8255XL, 8260XL, 8270XL, 8280XL, 8290XL