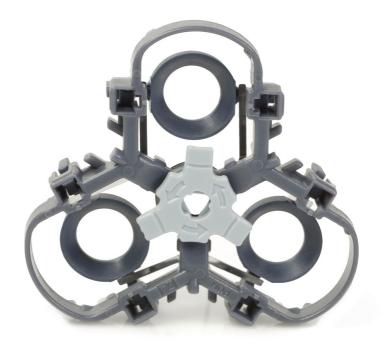

Shaving head retaining frame

For HQ6900-6999

CRP302/01

# A brace for fastening your shaving heads

### check compatibility data

The shaving head holder keeps the heads of your shaving device at their place. Is your current one lost or broken down and the rest of your shaving device still perfect? Order a new holder here!

#### **Replaceable part**

Fits product types:: HQ6900, HQ6921, HQ6922, HQ6940, HQ6941, HQ6942, HQ6950, HQ6970, HQ6990 Fits product types: 6940LC

© 2018 Koninklijke Philips N.V. All Rights reserved. Issue date 2018-12-05 Version: 2.0.1