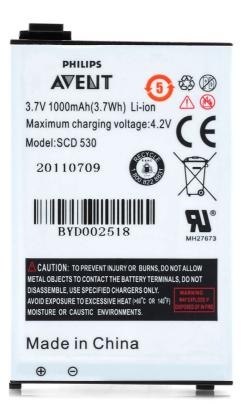

| Philips Philips Avent |
|-----------------------|
| Rechargeable battery  |
| <b>.</b> .            |
|                       |
|                       |
|                       |
|                       |
| Daharan itan          |
| Baby monitor          |
| Parent unit           |
| SCD530                |
|                       |
|                       |

### Check for compatibility below

Rechargeable lithium battery suitable for the Philips Avent DECT baby monitor. One full charge powers the baby monitor's parent unit for 24 hours.

### Specifications

Replaceable part • Fits product types:: SCD530 CRP392/01