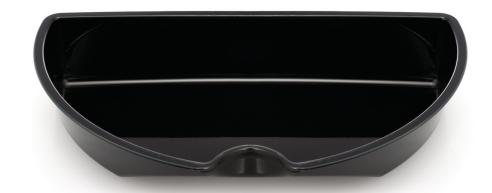

## Drip tray

Check specifications tab for compatible products

This drip tray collects residual coffee drips from your SENSEO® Original. It is easy to remove and clean.