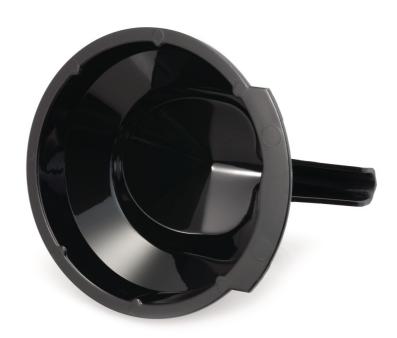

### Check specifications tab for compatible products

This coffee collector guides the coffee to the coffee spout. Clean the coffee collector regularly to maintain the best foam layer performance. Compatible with  $SENSEO^{\circ}$  Quadrante and Latte Duo.