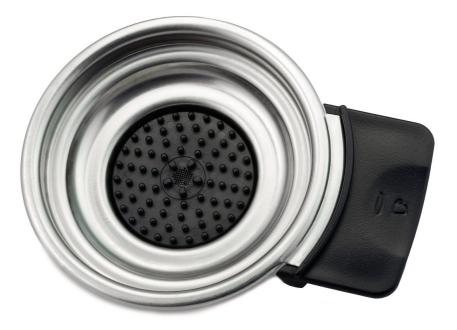

### Check specifications tab for compatible products

This podholder is suitable for easy and convenient placement of one coffee pod. Suitable for your SENSEO<sup>®</sup> Quadrante, Latte Select, Latte Duo, Cappuccino Select, Twist or Viva Café Coffee maker.

#### Easy replacement of product parts

From time to time your product needs a facelift, and with Philips consumer replacement parts to renew your product, it's never been so easy! All this with guaranteed Philips quality. CRP100/01