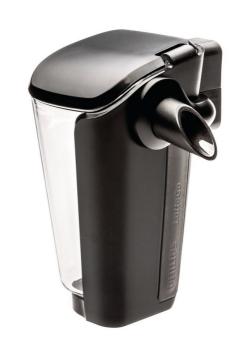

# LatteGo milk system

### See compatibility and specification tab

Our 2-part milk system has no tubes or hidden parts and can be cleaned in as little as 15 seconds under the tap\*. \*Based on consumer testing in Germany comparing leading one-touch (Coffee + Milk) fully automatic espresso machines (2017)