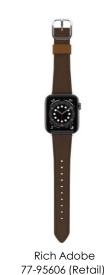

### **Product Description** /

Meet the desert's rarest bloom — cactus-based leather substitute by Desserto®. It's a plant-based alternative to animal leather that is organically grown and sustainably harvested from nopal cactus without the need for irrigation. It doesn't just look good. It's also cruelty-free . Plus, it's resilient to scratches and stains yet stays breathable so you can wear it all day long. Designed for understated elegance, these cactus-based leather watch bands feature precision stitching, a premium clasp and perfect-fit connectors to your Watch. By any measure, it delivers a timeless look to your timepiece.

#### Features /

- Made with ethical\*, beautiful, durable cactus-based leather substitute by Desserto®
- Crafted from organic nopal cactus that's sustainably harvested and cruelty free
- Breathable for all-day comfort
- Precise stitching around the perimeter for a timeless look
- Outfitted with a premium lug and clasp buckle
- High-quality mounts connect seamlessly with your Apple Watch
- Hassle-free customer service

## Claims /

**RECYCLABLE RETAIL PACKAGING:** Yes

77-95605 (Retail) 840304763320

77-95607 (Retail) 840304763344

840304763337