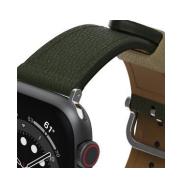

### **Product Description** /

Meet the desert's rarest bloom — cactus-based leather substitute by Desserto®. It's a plant-based alternative to animal leather that is organically grown and sustainably harvested from nopal cactus without the need for irrigation. It doesn't just look good. It's also cruelty-free . Plus, it's resilient to scratches and stains yet stays breathable so you can wear it all day long. Designed for understated elegance, these cactus-based leather watch bands feature precision stitching, a premium clasp and perfect-fit connectors to your Watch. By any measure, it delivers a timeless look to your timepiece.

#### Features /

- Made with ethical\*, beautiful, durable cactus-based leather substitute by Desserto®
- Crafted from organic nopal cactus that's sustainably harvested and cruelty free
- Breathable for all-day comfort
- Precise stitching around the perimeter for a timeless look
- Outfitted with a premium lug and clasp buckle
- High-quality mounts connect seamlessly with your Apple Watch
- Hassle-free customer service