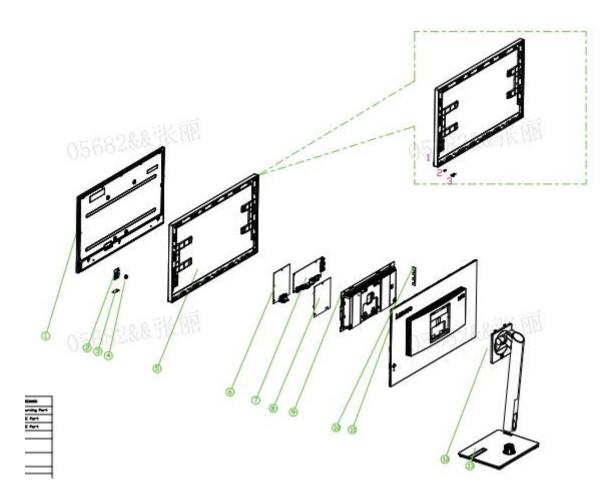

Foxconn Technology Group.

# T24i-30 Simplified service manual for dismantling

Model Name: Lenovo T24i-30

### Exploded Diagram



### 1. Precaution

Please read the precaution as follows to prevent any damages to the LCD Monitor. Make sure all power connector is removed. Be sure that the LCD Monitor is in power off status.



## 2. Appropriate tools

Select the Appropriate tools for disassembly and re-assembly.



## 3. Disassembly SOP





| Take out the mylar sheet from<br>Main chassis |  |
|-----------------------------------------------|--|
| Take out PCB and Peel off all mylar.          |  |
|                                               |  |
| Take out the Thermal pads from<br>Power pcb   |  |
|                                               |  |
|                                               |  |