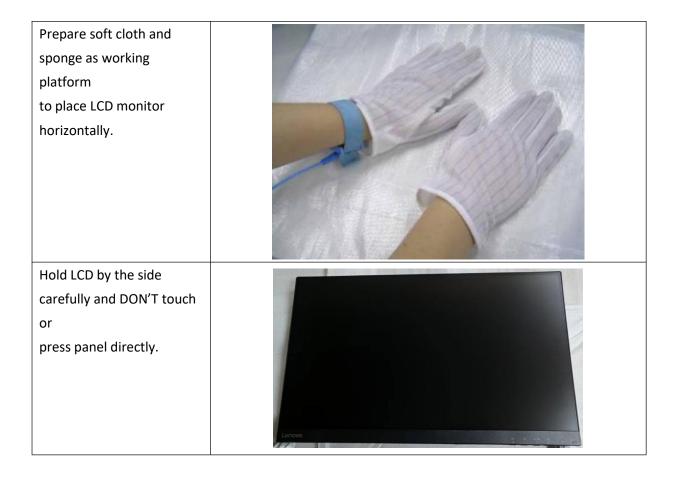

### 1. Precaution

Please read the precaution as follows to prevent any damages to the LCD Monitor. Make sure all power connector is removed. Be sure that the LCD Monitor is in power off status.