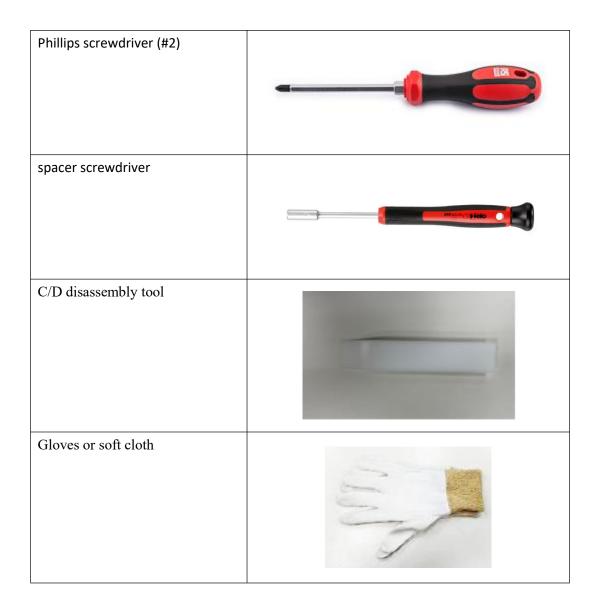

## 2. Appropriate tools

Select the Appropriate tools for disassembly and re-assembly.