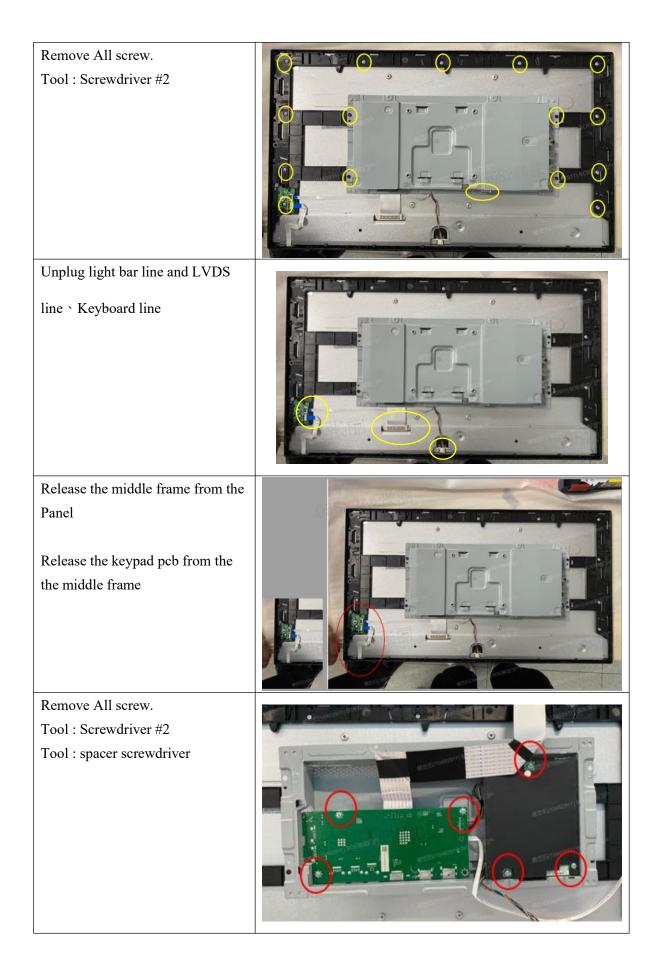

## 3. Disassembly SOP

| Take out the mylar sheet from<br>Main chassis |  |
|-----------------------------------------------|--|
| Take out PCB and Peel off all mylar.          |  |
|                                               |  |
| Take out the Thermal pads from<br>Power pcb   |  |
|                                               |  |
|                                               |  |