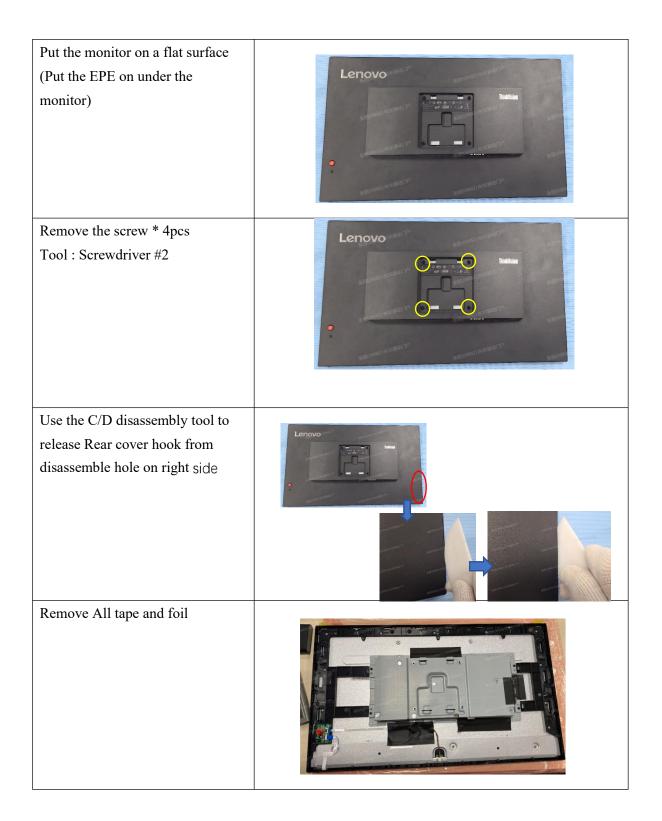

## 3. Disassembly SOP

| Take out the mylar sheet from<br>Main chassis |  |
|-----------------------------------------------|--|
| Take out PCB and Peel off all mylar.          |  |
|                                               |  |
| Take out the Thermal pads from<br>Power pcb   |  |
|                                               |  |
|                                               |  |