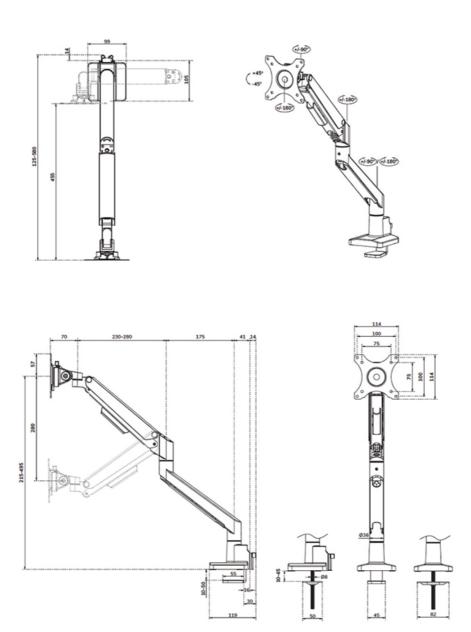

#### **GENERAL**

17 inch Min. screen size\* Max. screen size\* 35 inch

Min. weight 1 kg (per screen) 9 kg (per screen) Max. weight Max weight 8 kg (per screen)

curved/ultra-wide

Screens

1500R-4000R Curve radius range **VESA** minimum 75x75 mm 100x100 mm VESA maximum Desk mount Grommet Clamp

12.5-58 cm Distance to wall

#### **FUNCTIONALITY**

Full motion Type Height adjustment 21,5-49,5 cm Width adjustment 91 cm Depth adjustment 7-52,5 cm Lockable Not lockable Tilt (degrees) +45°, -45° +90°, -90° Swivel (degrees) Rotate (degrees) +180°. -180° Height 55,2 cm Width 11.4 cm Depth 58 cm Adjustment type Gas spring

# **NEOMOUNTS DESK MONITOR ARM**

Neomounts Measuring unit: mm