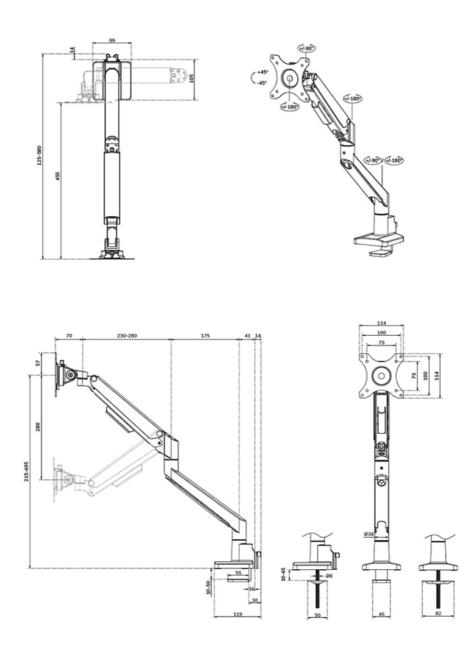

#### GENERAL

| Min. screen size* | 17 inch           |
|-------------------|-------------------|
| Max. screen size* | 35 inch           |
| Min. weight       | 1 kg (per screen) |
| Max. weight       | 9 kg (per screen) |
| Max. weight       | 8 kg (per screen) |
| curved/ultra-wide |                   |
| Screens           | 1                 |
| VESA minimum      | 75x75 mm          |
| VESA maximum      | 100x100 mm        |
| Desk mount        | Grommet           |
|                   | Clamp             |
| Distance to wall  | 12,5-58 cm        |
|                   |                   |
| FUNCTIONALITY     |                   |
| Туре              | Full motion       |
| Height adjustment | 21,5-49,5 cm      |
| Width adjustment  | 91 cm             |
| Depth adjustment  | 7-52,5 cm         |
| Lockable          | Not lockable      |

91 cm 7-52,5 cm Not lockable +45°, -45° +90°, -90° +180°, -180° 55,2 cm 11,4 cm 58 cm Gas spring

#### INFORMATION

Adjustment type

Tilt (degrees)

Height

Width

Depth

Swivel (degrees)

Rotate (degrees)

### Measuring unit: mm