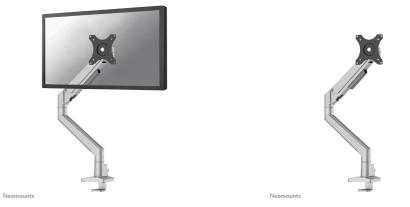

Neomounts DS70-250SL1 full motion monitor arm desk mount for 17-35" screens - Silver

The Neomounts DS70-250SL1 NEXT Slim is a full motion desk mount designed for screens up to 35", boasting a maximum weight capacity of 9 kg suitable for both flat and curved displays. The versatile tilt (90°), rotate (360°) and swivel (180°) technology enables seamless adjustment to any desired viewing angle to fully optimize the screen?s capabilities. With the gas spring height adjustment (21,5-49,5 cm) and depth adjustment (7-52,5 cm) you can effortlessly adjust the mount to suit your ergonomic needs.

The DS70-250SL1 monitor arm features a nifty 180° stop mechanism, that prevents the mount from making contact with wall or separation panel when installed near it, while the integrated cable management system maintains a clutter-free desk.

The elegant black VESA plates of the NEXT Slim provide a perfect match with your screen, accommodating standard 75x75 or 100x100 mm VESA patterns. For non-standard hole patterns, Neomounts has various VESA optional adapter plates available. The Quick-release VESA system enables easy setup, while the topfix clamp or grommet ensures a quick and straightforward installation.