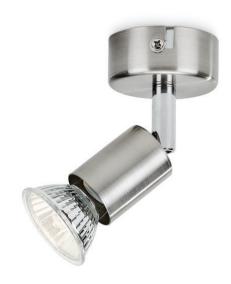

## Adjustable spot head

Direct the light where you want it most by simply adjusting, rotating or tilting the spot head of the lamp.

## Long-lasting, high-quality materials

This spot light is made of long-lasting, high-quality materials with superior finishing. This ensures a solid and durable product that will enhance and light up your home for many years to come.

#### Design and finishing

Colour: NickelMaterial: Metal

#### Product dimensions and weight

Net weight: 0.15 kgHeight: 13 cmLength: 8 cmWidth: 8 cm