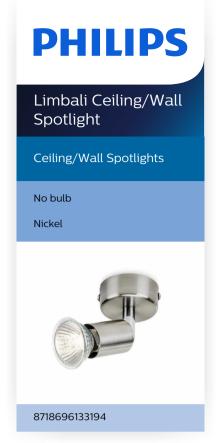

# The accent on style

Include this practical Philips spotlight in your home. Choose your Philips GU10 LED bulb to go with your spot style and ensure a high-quality and long-lasting light.

#### Design and finishing

Colour: NickelMaterial: Metal

#### Miscellaneous

- Especially designed for: Bedroom, Living Room, Kitchen, Home Office, Hallway
- Style: Contemporary
- · Type: Ceiling/Wall Spotlights
- EyeComfort: No

Packaging dimensions and weight

• EAN/UPC - product: 8718696133194

Net weight: 0.15 kgGross weight: 0.26 kg

Height: 9 cmLength: 9 cmWidth: 12 cm

Issue date: 2025-04-25 Version: 0.206 © 2025 Signify Holding. All rights reserved. Signify does not give any representation or warranty as to the accuracy or completeness of the information included herein and shall not be liable for any action in reliance thereon. The information presented in this document is not intended as any commercial offer and does not form part of any quotation or contract, unless otherwise agreed by Signify. Philips and the Philips Shield Emblem are registered trademarks of Koninklijke Philips