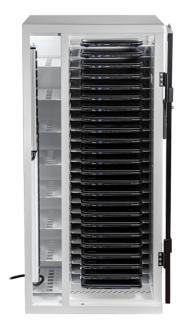

## AC-VERT-24™

Designed to charge, store and secure 24 Chromebooks, Laptops or Tablets.

### 24 DEVICE SECURE CHARGING TOWER

[4].

24 Devices

**Basic Charging** 

Secure

#### **Cabinet Capacity**

Number of Devices: 24 Bay Width: 11" Depth: 13.5" Height: 1.1"