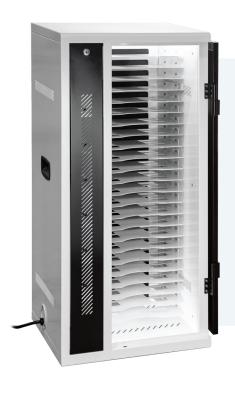

## AC-VERT-24™

Designed to charge, store and secure 24 Chromebooks, Laptops or Tablets.

### 24 DEVICE SECURE CHARGING TOWER

[4].

24 Devices

**Basic Charging** 

Secure

# LARGE CAPACITY, SMALL FOOTPRINT

Using either the Wall Mount or Optional Stand, the AC-VERT-24 places devices wherever they're needed.

- Full Metal Construction
- Wall or Stand (Optional) Mountable
- 3-Point Locking Door with Padlock Loop
- Door Folds 270° To The Side
- · Heavy Duty Door Hinges
- Secure Locking Power Adapter Area
- · Removable AC Adapter Mounting Plates Ships Fully Assembled
- Lifetime Frame Warranty