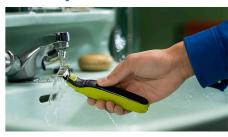

#### **Wet and dry**

OneBlade is waterproof (IPX7), making it easy to clean — just rinse it under the tap. You can also shave in the shower, with or without foam, however you prefer.

Replacement blade QP624/50