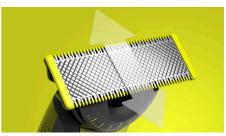

#### **Durable stainless steel blade**

· Blade that doesn't fade easily

Replacement blade QP624/50

#### Blade that doesn't fade easily

Durable stainless-steel blade that lasts up to 4 months of use\* to keep that fresh feel. When the replacement indicator - eject icon - appears on the blade, the blade performance may no longer be optimal. It is time to consider changing the blade for the best shaving experience