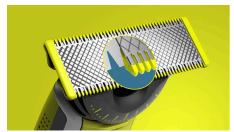

#### **Dual-sided blade**

Cuts both up and down. Get the perfect lines in seconds with the dual-sided blade, enabling you to see every hair you're cutting.