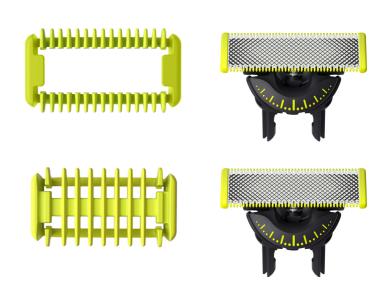

#### Easy to use

- Unique OneBlade Technology
- Body comb
- Skin protector for body
- Shave
- 360 blades
- Wet and dry

#### **Body comb**

Attach the body comb (3 mm) for an easy trim in any direction

#### **Skin protector for body**

Attach the skin protector for an extra layer of protection on sensitive areas, armpits and intimate areas.

#### **Shave**

Go against the grain and shave off any length of hair easily from your body. OneBlade does not shave as closely as a traditional blade.