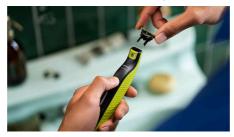

### Designed to cut hair, not skin

Its dual protection system: a glide coating combined with rounded tips, makes shaving easier and comfortable. Its shaving technology features a fast-moving cutter which powers through any length of hair

#### **Unique OneBlade Technology**

The Philips OneBlade is a revolutionary new hybrid styler that can trim, shave and create clean lines and edges, on any length of hair. Its dual protection system — a glide coating combined with rounded tips — makes shaving easier and more comfortable. Its shaving technology features a fast-moving cutter which powers through any length of hair.