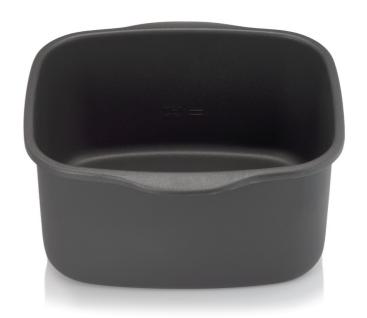

### Check compatibility data

This inner bowl contains the oil and holds the basket in your deep fat fryer. It is easily removable and therefore easy to clean.