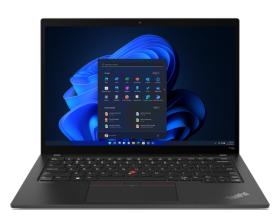

## ThinkPad T14s Gen 3 (Intel)

A gold standard of corporate PCs, this redesigned Thinkpad powered by up to 12th Gen Intel processor and Intel Iris Xe graphics has everything the mobile workforce demands in their work devices. An epic all-day battery and MIL standard durability make it an ideal carry-it-anywhere work companion without needing to worry about accidental drops or battery drain. It also ensures maximum security with an optional fingerprint reader integrated with the power button and biometric and Al-based security.

- ► 12th Generation Intel® Core™ i5 / i7 Processor
- ► Powered by Windows 11 Pro
- ► 14"screen with WUXGA (1920x1200)