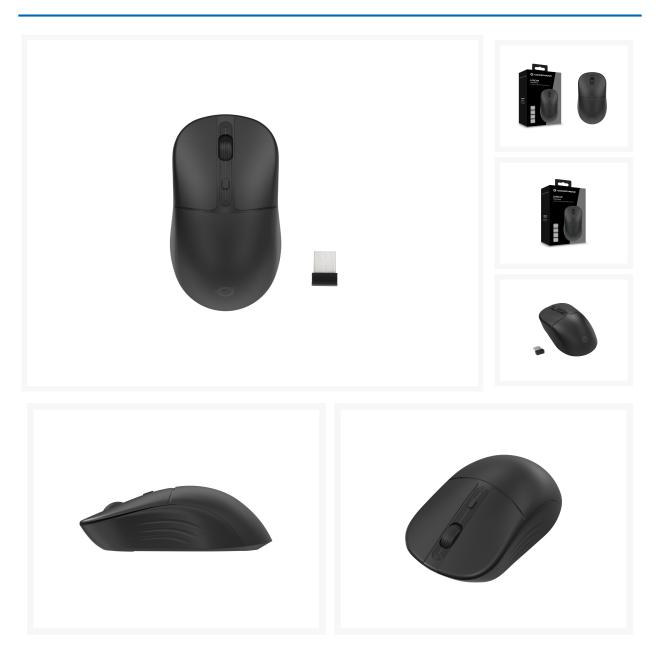

## LORCAN04B 4-Button Dual Mode Wireless Mouse, Bluetooth 5.2, 2.4GHz

**Product Images** 

## **Description**

Enhance your workflow with this dual-mode mouse, designed for easy dual-mode connectivity. Effortlessly pair the mouse with your Bluetooth-enabled computer and connect it via the USB nano receiver to the USB port of another computer or laptop. Easily switch and control the mouse between two devices. The DPI switch allows you to instantly adjust sensitivity with a short press and switch the connectivity mode with a long press. Designed for both right- and left-handed users, it's the ideal companion for any workspace.