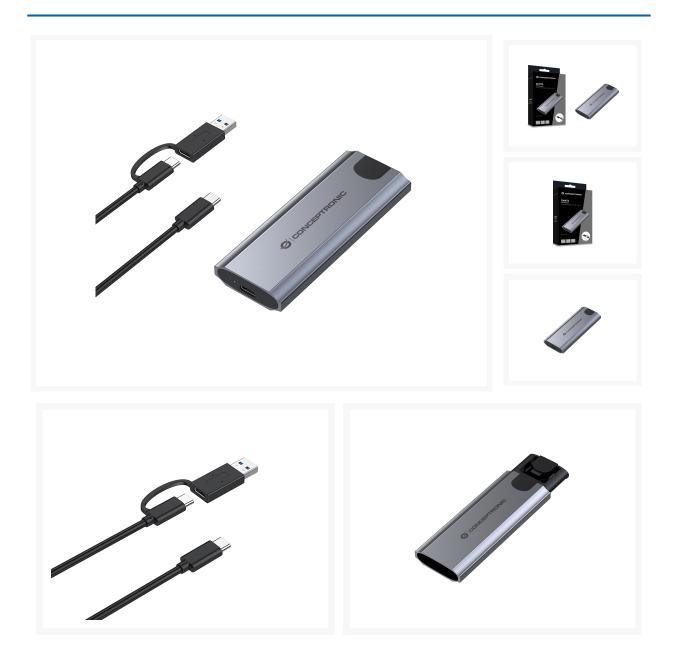

### **Product Images**

## **Short Description**

- Supports M.2 SSD in sizes 22\*30mm, 22\*42mm, 22\*60mm and 22\*80mm
- 1 x M Key M.2 socket for PCIe NVMe SSD with M/B+M Key connector

- USB 3.2 Gen 2 SuperSpeed (10Gb/s)
- Simple Plug and Play installation
- Supports UASP
- Aluminum casing for heat dissipation
- Compact screwless casing

### Description

This M.2 SSD enclosure offers you steady and efficient data transmission, with transfer speeds of up to 10Gbps. The USB 3.2 Gen 2 super speed connection is also compatible with USB 3.0/USB 2.0. USB Type-C interface enhances ease of use for connecting USB devices. An ultra-slim aluminum casing ensures efficient heat dissipation. Perfect for transferring large video files and making backups.