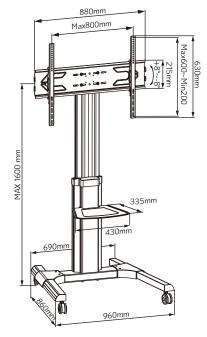

## **Features:**

- ► Compliant with TV from 50" to 92"
- ► Maximum supported VESA standard: 800 x 600
- ▶ TV's maximum supported weight: 70 kg
- ▶ Provided with metal shelf with dimensions 430 x 335 mm
- Maximum supported weight
- ▶ Shelf's maximum supported weight: 5 kg
- ► Tilt: +/- 8°
- ▶ Total height of column: 1600 mm
- ▶ Height adjustable from 1200 to 1600 mm
- ▶ Steel base equipped with four wheels with brakes
- ▶ Base dimensions: 960 x 860 mm
- ▶ Integrated cable management
- Material: 65% aluminum, 33% cold roll steel, 2% plastic