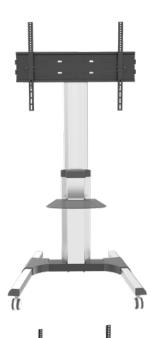

## **Features:**

- ► Compliant with TV from 50" to 92"
- ► Maximum supported VESA standard: 800 x 600
- ▶ TV's maximum supported weight: 70 kg
- ▶ Provided with metal shelf with dimensions 430 x 335 mm
- Maximum supported weight
- ▶ Shelf's maximum supported weight: 5 kg
- ► Tilt: +/- 8°
- ▶ Total height of column: 1600 mm
- ▶ Height adjustable from 1200 to 1600 mm
- ▶ Steel base equipped with four wheels with brakes
- ▶ Base dimensions: 960 x 860 mm
- ▶ Integrated cable management
- Material: 65% aluminum, 33% cold roll steel, 2% plastic

## Package contents:

- ► Trolley for TV with 4 wheels
- ▶ Shelf for AV equipment
- ► Installation accessories
- ▶ Instruction manual

management Available colors:

black - silver