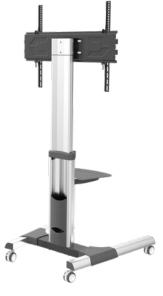

## **Features:**

- ► Compliant with TV from 50" to 92"
- ► Maximum supported VESA standard: 800 x 600
- ▶ TV's maximum supported weight: 70 kg
- ▶ Provided with metal shelf with dimensions 430 x 335 mm
- Maximum supported weight
- ▶ Shelf's maximum supported weight: 5 kg
- ► Tilt: +/- 8°
- ▶ Total height of column: 1600 mm
- ▶ Height adjustable from 1200 to 1600 mm
- ▶ Steel base equipped with four wheels with brakes
- ▶ Base dimensions: 960 x 860 mm
- ▶ Integrated cable management
- Material: 65% aluminum, 33% cold roll steel, 2% plastic

## Package contents:

- ► Trolley for TV with 4 wheels
- ▶ Shelf for AV equipment
- ► Installation accessories
- ▶ Instruction manual

management Available colors:

black - silver