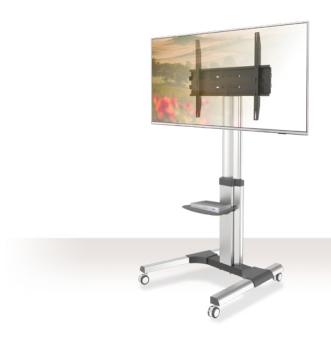

## **Features:**

- ► Compliant with TV from 50" to 92"
- ► Maximum supported VESA standard: 800 x 600
- ▶ TV's maximum supported weight: 70 kg
- ▶ Provided with metal shelf with dimensions 430 x 335 mm
- Maximum supported weight
- ▶ Shelf's maximum supported weight: 5 kg
- ► Tilt: +/- 8°
- ▶ Total height of column: 1600 mm
- ▶ Height adjustable from 1200 to 1600 mm
- ▶ Steel base equipped with four wheels with brakes
- ▶ Base dimensions: 960 x 860 mm
- ▶ Integrated cable management
- Material: 65% aluminum, 33% cold roll steel, 2% plastic

## Package contents:

- ► Trolley for TV with 4 wheels
- ▶ Shelf for AV equipment
- ► Installation accessories
- ▶ Instruction manual

management Available colors:

black - silver