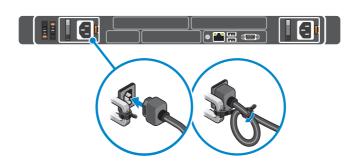

## Setting up and configuring the system

Rail Sizing and Rack Compatibility Matrix <a href="https://i.dell.com/sites/csdocuments/Business\_solutions\_engineering-Docs\_Documents/en/rail-rack-matrix.pdf">https://i.dell.com/sites/csdocuments/Business\_solutions\_engineering-Docs\_Documents/en/rail-rack-matrix.pdf</a>