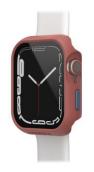

on when hit
- Screen protector maintains touch sensitivity
- Case is easy to install and remove
- Friendly and effortless customer service



**Pavement** 77-90529 840304705672

### Tech Specs /

**Product Name:** Eclipse Case for Apple Watch

**Device Compatibility:** Apple Watch Series 9, 8 & 7 – 45 mm

**Unit Dimensions:** 4.46 x 3.56 x 0.75 in | 11.33 x 9.05 x 1.91 cm

**Unit Weight:** 0.01 lbs | 3.60 g

Master Carton Quantity:

1.70 lb | 770.00 g **Master Carton Weight:** 

**Master Carton Dimensions:** 11.25 x 7.06 x 4.56 in | 28.57 x 17.93 x 11.58 cm

**Retail Carton Dimensions:** 4.46 x 3.56 x 0.75 in | 11.33 x 9.05 x 1.91 cm



Green Envy 77-90533 840304705719



Mauve Morganite 77-90541 840304705795

#### Claims /

**RECYCLED MATERIAL:** Yes **RECYCLABLE RETAIL PACKAGING:** Yes



Little League 77-96915 840304777228



Wild Strawberry 77-96919 840304777266



Jaded 77-96923 840304777303



Baby Blue Jeans 77-93655 840304740154



Get Your Greens 77-93675 840304740352



Upbeat 77-93733 840304740932



Mulberry Muse 77-93669 840304740291

## Drop it. Protect it. OtterBox it.