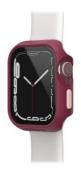

s touch sensitivity
- Case is easy to install and remove
- Friendly and effortless customer service



**Pavement** 77-90529 840304705672

### Tech Specs /

**Product Name:** Eclipse Case for Apple Watch

**Device Compatibility:** Apple Watch Series 9, 8 & 7 – 45 mm

**Unit Dimensions:** 4.46 x 3.56 x 0.75 in | 11.33 x 9.05 x 1.91 cm

**Unit Weight:** 0.01 lbs | 3.60 g

Master Carton Quantity:

1.70 lb | 770.00 g **Master Carton Weight:** 

**Master Carton Dimensions:** 11.25 x 7.06 x 4.56 in | 28.57 x 17.93 x 11.58 cm

**Retail Carton Dimensions:** 4.46 x 3.56 x 0.75 in | 11.33 x 9.05 x 1.91 cm



Green Envy 77-90533 840304705719



Mauve Morganite 77-90541 840304705795

#### Claims /

**RECYCLED MATERIAL:** Yes **RECYCLABLE RETAIL PACKAGING:** Yes



Little League 77-96915 840304777228



Wild Strawberry 77-96919 840304777266



Jaded 77-96923 840304777303



Baby Blue Jeans 77-93655 840304740154



Get Your Greens 77-93675 840304740352



Upbeat 77-93733 840304740932



Mulberry Muse 77-93669 840304740291

## Drop it. Protect it. OtterBox it.