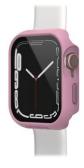

# OTTERBOX ECLIPSE CASE / Apple Watch Series 9, 8 & 7 – 45 mm

#### Product Description /

Every minute of the day is a moment for mishaps. Closing activity rings, hustling around the office and reaching the peak on your favorite trail eclipse every opportunity for damage with total protection from this all-in-one Apple Watch case with screen protector. The Eclipse Case for Apple Watch integrates a sleek watch bumper with a built-in screen protector that work together to keep your watch pristine. With its precision fit and high-touch sensitivity, you barely notice there's a case on your watch.

#### Features /

- All-in-one case and screen protector
- Guards Apple Watch display, edges and crown
- Integrated screen protector deflects scratches and scrapes
- Precision-fit design hugs Apple Watch and stays on when hit
- Screen protector maintains touch sensitivity
- Case is easy to install and remove
- Friendly and effortless customer service