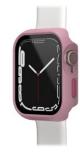

and crown
- Integrated screen protector deflects scratches and scrapes
- Precision-fit design hugs Apple Watch and stays on when hit
- Screen protector maintains touch sensitivity
- Case is easy to install and remove
- Friendly and effortless customer service



**Pavement** 77-90529 840304705672

### Tech Specs /

**Product Name:** Eclipse Case for Apple Watch

**Device Compatibility:** Apple Watch Series 9, 8 & 7 – 45 mm

**Unit Dimensions:** 4.46 x 3.56 x 0.75 in | 11.33 x 9.05 x 1.91 cm

**Unit Weight:** 0.01 lbs | 3.60 g

Master Carton Quantity:

1.70 lb | 770.00 g **Master Carton Weight:** 

**Master Carton Dimensions:** 11.25 x 7.06 x 4.56 in | 28.57 x 17.93 x 11.58 cm

**Retail Carton Dimensions:** 4.46 x 3.56 x 0.75 in | 11.33 x 9.05 x 1.91 cm



Green Envy 77-90533 840304705719



Mauve Morganite 77-90541 840304705795

#### Claims /

**RECYCLED MATERIAL:** Yes **RECYCLABLE RETAIL PACKAGING:** Yes



Little League 77-96915 840304777228



Wild Strawberry 77-96919 840304777266



Jaded 77-96923 840304777303



Baby Blue Jeans 77-93655 840304740154



Get Your Greens 77-93675 840304740352



Upbeat 77-93733 840304740932



Mulberry Muse 77-93669 840304740291

## Drop it. Protect it. OtterBox it.