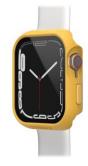

# OTTERBOX ECLIPSE CASE / Apple Watch Series 9, 8 & 7 – 45 mm

#### Product Description /

Every minute of the day is a moment for mishaps. Closing activity rings, hustling around the office and reaching the peak on your favorite trail eclipse every opportunity for damage with total protection from this all-in-one Apple Watch case with screen protector. The Eclipse Case for Apple Watch integrates a sleek watch bumper with a built-in screen protector that work together to keep your watch pristine. With its precision fit and high-touch sensitivity, you barely notice there's a case on your watch.

#### Features /

- All-in-one case and screen protector
- Guards Apple Watch display, edges and crown
- Integrated screen protector deflects scratches and scrapes
- Precision-fit design hugs Apple Watch and stays on when hit
- Screen protector maintains touch sensitivity
- Case is easy to install and remove
- Friendly and effortless customer service