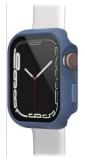

#### Claims /

**RECYCLED MATERIAL:** Yes **RECYCLABLE RETAIL PACKAGING:** Yes

Little League 77-96915 840304777228

Wild Strawberry 77-96919 840304777266

Jaded 77-96923 840304777303

Baby Blue Jeans 77-93655 840304740154