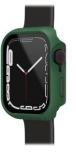

- Guards Apple Watch display, edges and crown
- Integrated screen protector deflects scratches and scrapes
- Precision-fit design hugs Apple Watch and stays on when hit
- Screen protector maintains touch sensitivity
- Case is easy to install and remove
- Friendly and effortless customer service



**Pavement** 77-90529 840304705672

### Tech Specs /

**Product Name:** Eclipse Case for Apple Watch

**Device Compatibility:** Apple Watch Series 9, 8 & 7 – 45 mm

**Unit Dimensions:** 4.46 x 3.56 x 0.75 in | 11.33 x 9.05 x 1.91 cm

**Unit Weight:** 0.01 lbs | 3.60 g

Master Carton Quantity:

1.70 lb | 770.00 g **Master Carton Weight:** 

**Master Carton Dimensions:** 11.25 x 7.06 x 4.56 in | 28.57 x 17.93 x 11.58 cm

**Retail Carton Dimensions:** 4.46 x 3.56 x 0.75 in | 11.33 x 9.05 x 1.91 cm



Green Envy 77-90533 840304705719



Mauve Morganite 77-90541 840304705795

#### Claims /

**RECYCLED MATERIAL:** Yes **RECYCLABLE RETAIL PACKAGING:** Yes



Little League 77-96915 840304777228



Wild Strawberry 77-96919 840304777266



Jaded 77-96923 840304777303



Baby Blue Jeans 77-93655 840304740154



Get Your Greens 77-93675 840304740352



Upbeat 77-93733 840304740932



Mulberry Muse 77-93669 840304740291

## Drop it. Protect it. OtterBox it.