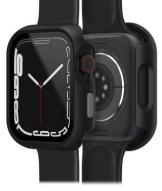

y rings, hustling around the office and reaching the peak on your favorite trail eclipse every opportunity for damage with total protection from this all-in-one Apple Watch case with screen protector. The Eclipse Case for Apple Watch integrates a sleek watch bumper with a built-in screen protector that work together to keep your watch pristine. With its precision fit and high-touch sensitivity, you barely notice there's a case on your watch.

#### Features /

- All-in-one case and screen protector
- Guards Apple Watch display, edges and crown
- Integrated screen protector deflects scratches and scrapes
- Precision-fit design hugs Apple Watch and stays on when hit
- Screen protector maintains touch sensitivity
- Case is easy to install and remove
- Friendly and effortless customer service



**Pavement** 77-90529 840304705672

### Tech Specs /

**Product Name:** Eclipse Case for Apple Watch

**Device Compatibility:** Apple Watch Series 9, 8 & 7 – 45 mm

**Unit Dimensions:** 4.46 x 3.56 x 0.75 in | 11.33 x 9.05 x 1.91 cm

**Unit Weight:** 0.01 lbs | 3.60 g

Master Carton Quantity:

1.70 lb | 770.00 g **Master Carton Weight:** 

**Master Carton Dimensions:** 11.25 x 7.06 x 4.56 in | 28.57 x 17.93 x 11.58 cm

**Retail Carton Dimensions:** 4.46 x 3.56 x 0.75 in | 11.33 x 9.05 x 1.91 cm



Green Envy 77-90533 840304705719



Mauve Morganite 77-90541 840304705795

#### Claims /

**RECYCLED MATERIAL:** Yes **RECYCLABLE RETAIL PACKAGING:** Yes



Little League 77-96915 840304777228



Wild Strawberry 77-96919 840304777266



Jaded 77-96923 840304777303



Baby Blue Jeans 77-93655 84