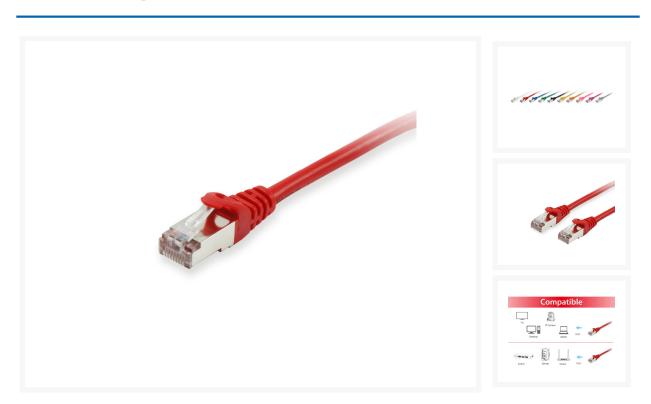

# 606512 Cat.6A S/FTP Patch Cable, Red, 1.5m

#### **Short Description**

- 4 x 2 AWG 26/7
- 500MHz performance Bandwidth
- Transmission: 10Gbit
- Suitable for PoE, PoE+
- Stranded bare copper conductor
- Foil and braid shield Reduces EMI/RFI interference
- PIMF (Pairs in metal Foil)
- Molded boot with Strain relief
- RoHS compliant
- Low Smoke Zero Halogen (LSZH/LSOH)
- Compliant with ISO/IEC 11801 and EN 50173

#### Description

The equip® Cat.6A S/FTP Patch Cord is composed of preeminent materials and fullyexamined to conform with industrial standards. Offering higher bandwidth and better signal-to-noise margin, the Cat.6A cable is able to deliver ultrahigh and error-free performance in the most demanding network environments, specially for 10G application