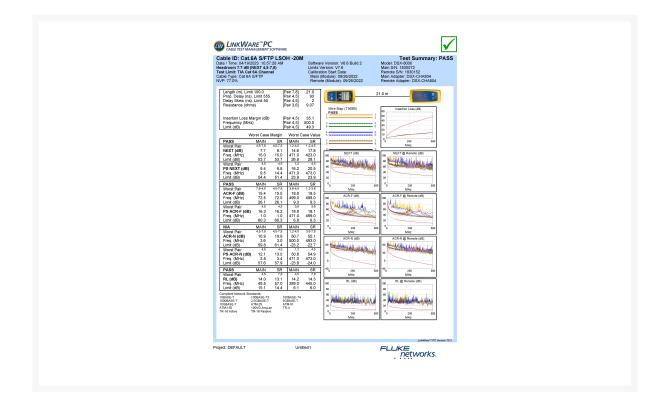

#### **Short Description**

- 4 x 2 AWG 26/7
- 500MHz performance Bandwidth
- Transmission: 10Gbit
- Suitable for PoE, PoE+
- Stranded bare copper conductor
- Foil and braid shield Reduces EMI/RFI interference
- PIMF (Pairs in metal Foil)
- Molded boot with Strain relief
- RoHS compliant
- Low Smoke Zero Halogen (LSZH/LSOH)
- Compliant with ISO/IEC 11801 and EN 50173

#### Description

The equip® Cat.6A S/FTP Patch Cord is composed of preeminent materials and fullyexamined to conform with industrial standards. Offering higher bandwidth and better signal-to-noise margin, the Cat.6A cable is able to deliver ultrahigh and error-free performance in the most demanding network environments, specially for 10G application