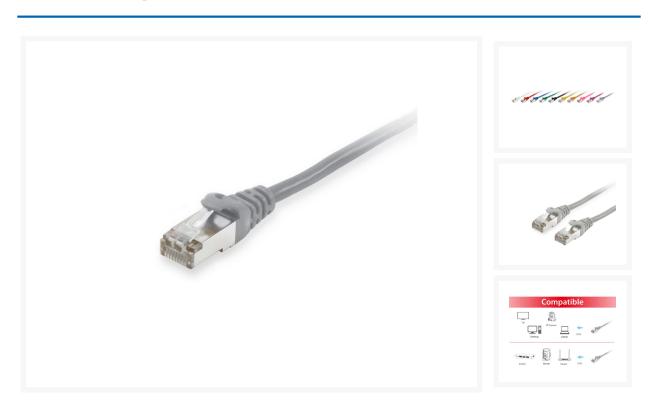

# 606713 Cat.6A S/FTP Patch Cable, Grey, 25m

#### **Short Description**

- 4 x 2 AWG 26/7
- 500MHz performance Bandwidth
- Transmission: 10Gbit
- Suitable for PoE, PoE+
- Stranded bare copper conductor
- Foil and braid shield Reduces EMI/RFI interference
- PIMF (Pairs in metal Foil)
- Molded boot with Strain relief
- RoHS compliant
- Low Smoke Zero Halogen (LSZH/LSOH)
- Compliant with ISO/IEC 11801 and EN 50173

#### Description

The equip® Cat.6A S/FTP Patch Cord is composed of preeminent materials and fullyexamined to conform with industrial standards. Offering higher bandwidth and better signal-to-noise margin, the Cat.6A cable is able to deliver ultrahigh and error-free performance in the most demanding network environments, specially for 10G application