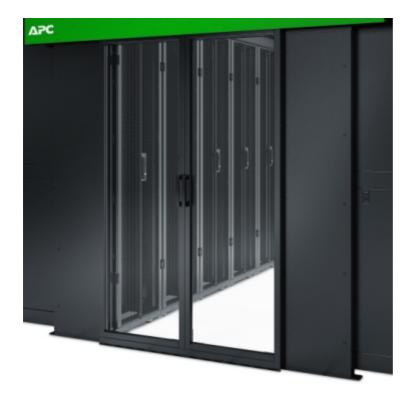

# APC NetShelter Aisle Containment, Dual Sliding Door, Black

NSAC2401

Image of product / Alternate images