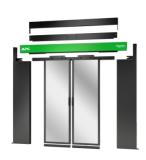

# APC NetShelter Aisle Containment, Dual Sliding Door, Black

NSAC2401

# **Physical**

| Depth          | 106.7 in (2710 mm)      |
|----------------|-------------------------|
| Height         | 33.9 in (860 mm)        |
| Product Weight | 547.2 lb(US) (248.2 kg) |
| Width          | 25.4 in (645 mm)        |