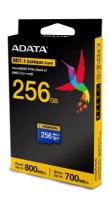

## **Premier Extreme microSDXC SD7.1 Express Card**

The next generation Premier Extreme SD7.1 Express memory card is like a miniature SSD, providing transfer speeds up to 800/700MB per second. It supports PCIe and NVMe, It is an excellent choice for professional image creators.

### **Specifications**

• Capacity: 256GB / 512GB

• Standard: SD7.1

• R/W performance: up to 800 / 700 MB/s\* • Speed Class: PCle Gen3 x1 / U3 / C10 / V30

• Dimensions (L x W x H): 15 x 11 x 1mm

 Weight: 0.25g Warranty: Lifetime