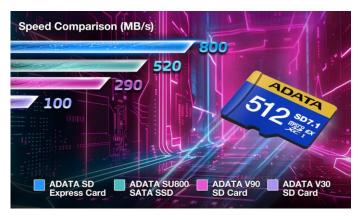

## **Flexing microSD Express**

The next generation Premier Extreme SD7.1 Express memory card delivers transfer performance of up to 800MB per second, which is 1.5 times faster than a SATA SSD, 2.7 times faster than a high-speed UHS-II SD card, and 8 times faster than a standard UHS-I SD card.