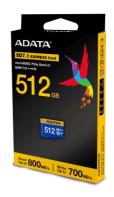

## **Premier Extreme microSDXC SD7.1 Express Card**

The next generation Premier Extreme SD7.1 Express memory card is like a miniature SSD, providing transfer speeds up to 800/700MB per second. It supports PCIe and NVMe, It is an excellent choice for professional image creators.

### **Specifications**

• Capacity: 256GB / 512GB

• Standard: SD7.1

• R/W performance: up to 800 / 700 MB/s\* • Speed Class: PCle Gen3 x1 / U3 / C10 / V30

• Dimensions (L x W x H): 15 x 11 x 1mm

 Weight: 0.25g Warranty: Lifetime