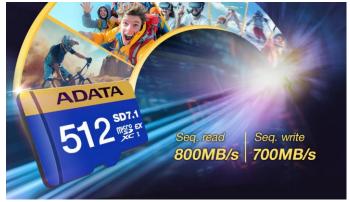

## **Premier Extreme microSDXC SD7.1 Express Card**

The next generation Premier Extreme SD7.1 Express memory card is like a miniature SSD, providing transfer speeds up to 800/700MB per second. It supports PCIe and NVMe, It is an excellent choice for professional image creators.

## Lightspeed

The Premier Extreme SD7.1 Express memory card adopts PCIe and NVMe protocols, using the PCIe Gen3 x1 bus speed to increase read/write performance to 800/700MB per second. Whether large files, random small files, dynamic or static image output, all transfers are completed at the highest performance.