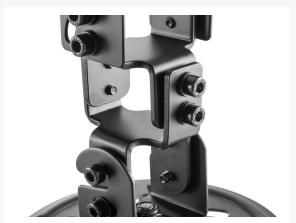

#### **Short Description**

- Max. Load Capacity: 13.5Kg
- 360° Rotating Joint: for optimal viewing angles
- Swiveling Joint: offers maximum viewing flexibility
- Adjustable Support Arms: fit most projectors with ease
- Integrated cable management system

#### **Description**

The Equip 650705 projector ceiling mount bracket offers secure and flexible installation for projectors in various settings. Featuring durable steel construction, it ensures stability and safety for your equipment. Its adjustable design allows precise positioning and alignment, accommodating different projector models. Ideal for home theaters, classrooms, or conference rooms, this mount optimizes viewing angles and minimizes setup space, enhancing overall presentation quality and user convenience.