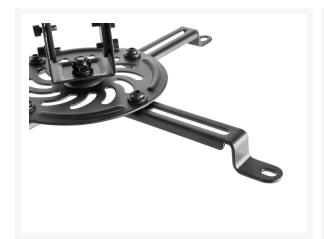

#### **Short Description**

- Max. Load Capacity: 13.5Kg
- 360° Rotating Joint: for optimal viewing angles
- Swiveling Joint: offers maximum viewing flexibility
- Adjustable Support Arms: fit most projectors with ease
- Integrated cable management system

#### **Description**

The Equip 650705 projector ceiling mount bracket offers secure and flexible installation for projectors in various settings. Featuring durable steel construction, it ensures stability and safety for your equipment. Its adjustable design allows precise positioning and alignment, accommodating different projector models. Ideal for home theaters, classrooms, or conference rooms, this mount optimizes viewing angles and minimizes setup space, enhancing overall presentation quality and user convenience.