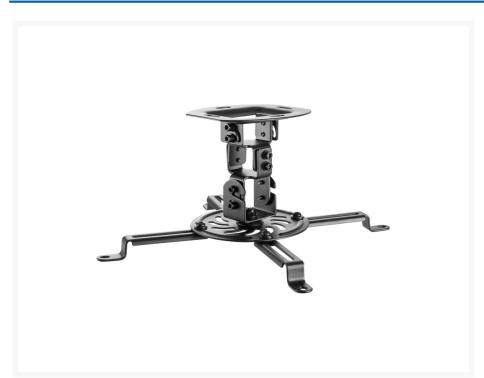

# 650705 Projector Ceiling Mount Bracket

#### **Short Description**

- Max. Load Capacity: 13.5Kg
- 360° Rotating Joint: for optimal viewing angles
- Swiveling Joint: offers maximum viewing flexibility
- Adjustable Support Arms: fit most projectors with ease
- Integrated cable management system

#### **Description**

The Equip 650705 projector ceiling mount bracket offers secure and flexible installation for projectors in various settings. Featuring durable steel construction, it ensures stability and safety for your equipment. Its adjustable design allows precise positioning and alignment, accommodating different projector models. Ideal for home theaters, classrooms, or conference rooms, this mount optimizes viewing angles and minimizes setup space, enhancing overall presentation quality and user convenience.