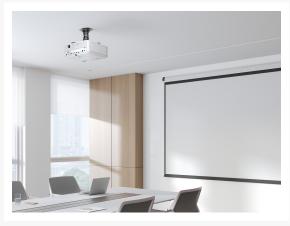

#### **Description**

The Equip 650705 projector ceiling mount bracket offers secure and flexible installation for projectors in various settings. Featuring durable steel construction, it ensures stability and safety for your equipment. Its adjustable design allows precise positioning and alignment, accommodating different projector models. Ideal for home theaters, classrooms, or conference rooms, this mount optimizes viewing angles and minimizes setup space, enhancing overall presentation quality and user convenience.