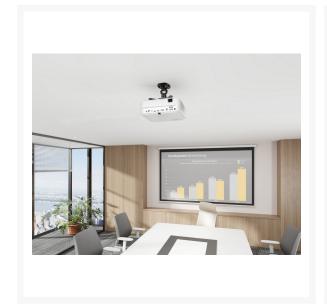

#### **Description**

The Equip 650705 projector ceiling mount bracket offers secure and flexible installation for projectors in various settings. Featuring durable steel construction, it ensures stability and safety for your equipment. Its adjustable design allows precise positioning and alignment, accommodating different projector models. Ideal for home theaters, classrooms, or conference rooms, this mount optimizes viewing angles and minimizes setup space, enhancing overall presentation quality and user convenience.