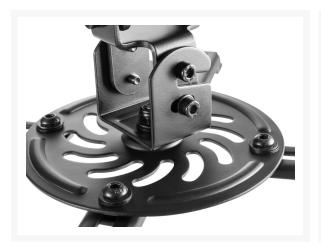

#### **Short Description**

- Max. Load Capacity: 13.5Kg
- 360° Rotating Joint: for optimal viewing angles
- Swiveling Joint: offers maximum viewing flexibility
- Adjustable Support Arms: fit most projectors with ease
- Integrated cable management system

#### **Description**

The Equip 650705 projector ceiling mount bracket offers secure and flexible installation for projectors in various settings. Featuring durable steel construction, it ensures stability and safety for your equipment. Its adjustable design allows precise positioning and alignment, accommodating different projector models. Ideal for home theaters, classrooms, or conference rooms, this mount optimizes viewing angles and minimizes setup space, enhancing overall presentation quality and user convenience.