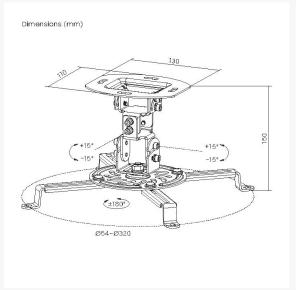

## **Additional Information**

| Harmonized System (HS) code  | 852990                                        |
|------------------------------|-----------------------------------------------|
| Customs product code (TARIC) | 8529909200                                    |
| Approval and Compliance      | RoHS                                          |
| Package Contents             | Projector Ceiling Mount Bracket manual screws |
| Dimensions (W x D x H)       | 334 x 334 x 150 mm                            |
| Product weight (kg)          | 0.99                                          |
| Color                        | Black                                         |
| EAN                          | 4015867238530                                 |
| Model Number                 | 650705                                        |
| Load Capacity (kg)           | 13.5                                          |
| Material                     | Stainless Steel                               |
| Mount                        | Ceiling mount                                 |
| Pan (Swivel) range           | '+15°~-15°                                    |
| Screens support quantity     | 1                                             |
| Tilt range                   | '+15°~-15°                                    |