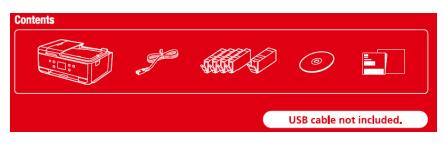

# What's in the Box?

- Printer
- Power cord
- Ink cartridges setup
- CD setup
- Getting started guide

- \*1: Ink droplets can be placed with a pitch of 1/4800 inch at minimum.
- \*2: Document print speeds are the averages of ESAT (Word, Excel, PDF) in Office Category Test for the default simplex mode, ISO/IEC 24734. Photo print speed is based on the default setting using ISO/JIS-SCID N2 on Photo Paper Plus Glossy II and does not take into account data processing time on host computer. Print speed may vary depending on system configuration, interface, software, document complexity, print mode, page coverage, type of paper used etc.
- \*3: Copy: When copying ISO/JIS-SCID N2 (printed by inkjet printer) on A4 size plain paper using default settings. Specifications are subject to change without notice.
- \*4: The performance of the printer may be reduced under certain temperature and humidity conditions.
- \*5: For the temperature and humidity conditions of papers such as photo paper, refer to the paper's packaging or the supplied instructions.
- \*6: Acoustic Noise is measured based on ISO7779 standard with default setting.
- \*7: Paper types NOT supported for borderless printing are as follows: Envelope, High Resolution Paper, T-Shirt Transfer, Photo Stickers
- \*8: The following media does NOT support borderless printing. : High Resolution Paper, T-Shirt Transfer, Photo Stickers
- \*9: TWAIN driver (ScanGear) is based on the TWAIN specification V1.9 and requires the Data Source Manager comes with the operating system.
- \*10: Optical resolution is a measure of maximum hardware sampling resolution, based on ISO 14473 standard.
- \*11: Black & white document fax transmission speed is based on default setting using ITU-T No.1 chart. Color document fax transmission speed is based on default setting using Canon Color Fax Test Sheet. Actual transmission speed may vary depending on document complexity, fax settings at receiving end, and line conditions etc.
- \*12: Resolution may be changed between Direct print and printing from PC.

#### Standard disclaimers:

- If your inkjet printer is found defective within the applicable manufacturer warranty period (1 Year),
  we'll replace it with the same, or an equivalent model. Excludes damage caused by external factors.
  Canon's full replacement promise is in addition to your rights under Australian Consumer Law
  which, depending on the type of fault, includes repair, replacement or a refund. For full terms see:
  www.canon.com.au/printassist or the card in the printer box. Only for products purchased at
  Authorised Canon Australia retailers
- Photo print speed is based on the default setting using ISO/JIS-SCID N2 on Photo Paper Plus
  Glossy II and does not take into account data processing time on host computer. Print speed may
  vary depending on system configuration, interface, software, document complexity, print mode,
  page coverage, type of paper used etc.
- AirPrint and Mopria are available for download via the Apple Store (iOS) and Play Store (Android).
- USB cable not included.