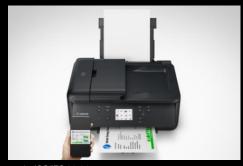

# **ACHIEVE SIMPLE SETUP WITH WIRELESS CONNECTIVITY**

Printing, scanning, copying and connecting to the cloud has never been easier – simply connect to the Canon PRINT app or PIXMA Cloud Link to get underway. You can also print wirelessly directly from you mobile devices such as your smartphone, tablet, or laptop via AirPrint (iOS) or Mopria (Android)\*2.