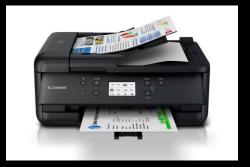

#### **FEED YOUR FUNCTIONALITY**

The PIXMA TR7660a printer is a great home office printer that has the features you require for your home and business needs; print, copy, scan and fax all in one machine.

# **SAVE TIME, PRINT MORE**

The PIXMA TR7660a printer can save you time and money with the auto duplex printing function, which automatically prints on both sides of the paper. Also with a 20 sheet auto document feeder to make scanning even faster.

### **EFFICIENT PRINTING**

The PIXMA TR7660a printer offers high-productivity printing with print speeds of approximately 15.0 ipm\*1 for black and 10.0 ipm\*1 for colour.