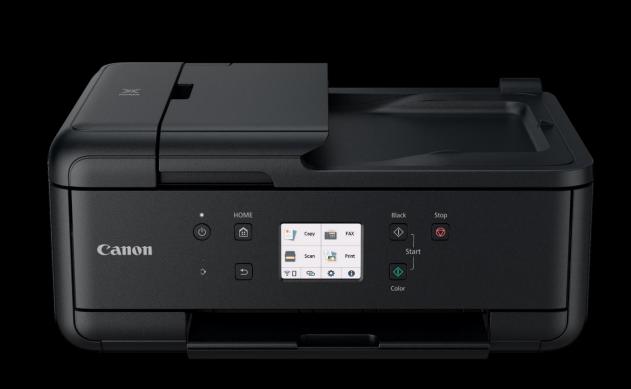

#### **FEED YOUR FUNCTIONALITY**

The PIXMA TR7660a printer is a great home office printer that has the features you require for your home and business needs; print, copy, scan and fax all in one machine.

# **SAVE TIME, PRINT MORE**

The PIXMA TR7660a printer can save you time and money with the auto duplex printing function, which automatically prints on both sides of the paper. Also with a 20 sheet auto document feeder to make scanning even faster.

### **EFFICIENT PRINTING**

The PIXMA TR7660a printer offers high-productivity printing with print speeds of approximately 15.0 ipm\*1 for black and 10.0 ipm\*1 for colour.

# **ACHIEVE SIMPLE SETUP WITH WIRELESS CONNECTIVITY**

Printing, scanning, copying and connecting to the cloud has never been easier – simply connect to the Canon PRINT app or PIXMA Cloud Link to get underway. You can also print wirelessly directly from you mobile devices such as your smartphone, tablet, or laptop via AirPrint (iOS) or Mopria (Android)\*2.