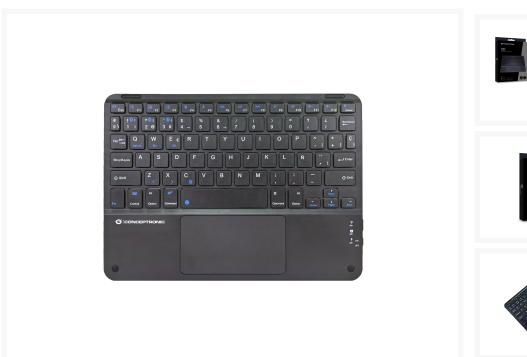

# TOBIN01BES 10-inch Bluetooth Touchpad Keyboard, QWERTY Spanish

#### **Short Description**

- Bluetooth 5.4 wireless connectivity
- Pair with 3 devices and switch between them with ease
- Rechargeable battery
- Comfortable typing and precise touch control
- Multi-platform support: Windows, iOS, iPadOS, Android

## **Description**

The 10-inch Bluetooth Touchpad Keyboard is designed for ultimate convenience and versatility. Featuring Bluetooth 5.4 wireless connectivity for a stable and efficient connection, it allows you to connect up to three devices and switch between them with ease. Its rechargeable battery eliminates the hassle of constant replacements. Enjoy a comfortable typing experience combined with precise touch control for all your tasks.