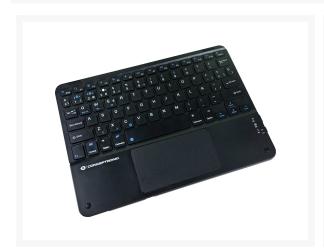

# TOBIN01BES 10-inch Bluetooth Touchpad Keyboard, QWERTY Spanish

#### **Short Description**

- Bluetooth 5.4 wireless connectivity
- Pair with 3 devices and switch between them with ease
- Rechargeable battery
- Comfortable typing and precise touch control
- Multi-platform support: Windows, iOS, iPadOS, Android

## **Description**

The 10-inch Bluetooth Touchpad Keyboard is designed for ultimate convenience and versatility. Featuring Bluetooth 5.4 wireless connectivity for a stable and efficient connection, it allows you to connect up to three devices and switch between them with ease. Its rechargeable battery eliminates the hassle of constant replacements. Enjoy a comfortable typing experience combined with precise touch control for all your tasks.