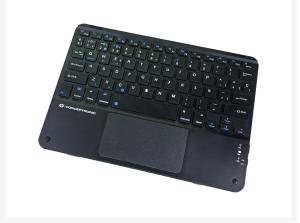

# TOBIN01BES 10-inch Bluetooth Touchpad Keyboard, QWERTY Spanish

#### **Short Description**

- Bluetooth 5.4 wireless connectivity
- Pair with 3 devices and switch between them with ease
- Rechargeable battery
- Comfortable typing and precise touch control
- Multi-platform support: Windows, iOS, iPadOS, Android

## **Description**

The 10-inch Bluetooth Touchpad Keyboard is designed for ultimate convenience and versatility. Featuring Bluetooth 5.4 wireless connectivity for a stable and efficient connection, it allows you to connect up to three devices and switch between them with ease. Its rechargeable battery eliminates the hassle of constant replacements. Enjoy a comfortable typing experience combined with precise touch control for all your tasks.