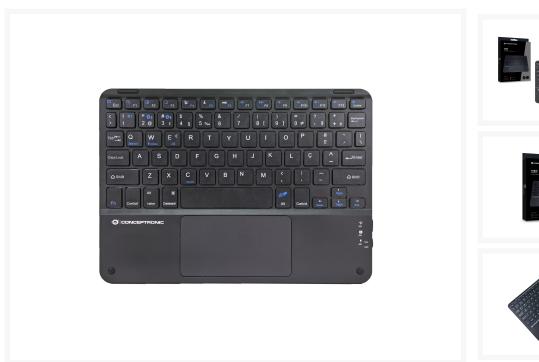

# TOBIN01BPT 10-inch Bluetooth Touchpad Keyboard, QWERTY Portuguese

#### **Short Description**

- Bluetooth 5.4 wireless connectivity
- Pair with 3 devices and switch between them with ease
- Rechargeable battery
- Comfortable typing and precise touch control
- Multi-platform support: Windows, iOS, iPadOS, Android

## **Description**

The 10-inch Bluetooth Touchpad Keyboard is designed for ultimate convenience and versatility. Featuring Bluetooth 5.4 wireless connectivity for a stable and efficient connection, it allows you to connect up to three devices and switch between them with ease. Its rechargeable battery eliminates the hassle of constant replacements. Enjoy a comfortable typing experience combined with precise touch control for all your tasks.