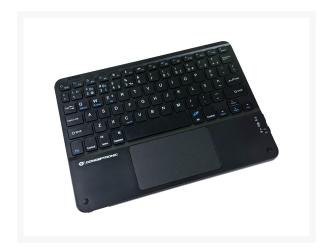

# TOBIN01BPT 10-inch Bluetooth Touchpad Keyboard, QWERTY Portuguese

#### **Short Description**

- Bluetooth 5.4 wireless connectivity
- Pair with 3 devices and switch between them with ease
- Rechargeable battery
- Comfortable typing and precise touch control
- Multi-platform support: Windows, iOS, iPadOS, Android

## **Description**

The 10-inch Bluetooth Touchpad Keyboard is designed for ultimate convenience and versatility. Featuring Bluetooth 5.4 wireless connectivity for a stable and efficient connection, it allows you to connect up to three devices and switch between them with ease. Its rechargeable battery eliminates the hassle of constant replacements. Enjoy a comfortable typing experience combined with precise touch control for all your tasks.