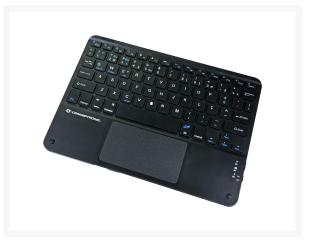

# TOBIN01BPT 10-inch Bluetooth Touchpad Keyboard, QWERTY Portuguese

#### **Short Description**

- Bluetooth 5.4 wireless connectivity
- Pair with 3 devices and switch between them with ease
- Rechargeable battery
- Comfortable typing and precise touch control
- Multi-platform support: Windows, iOS, iPadOS, Android

## **Description**

The 10-inch Bluetooth Touchpad Keyboard is designed for ultimate convenience and versatility. Featuring Bluetooth 5.4 wireless connectivity for a stable and efficient connection, it allows you to connect up to three devices and switch between them with ease. Its rechargeable battery eliminates the hassle of constant replacements. Enjoy a comfortable typing experience combined with precise touch control for all your tasks.