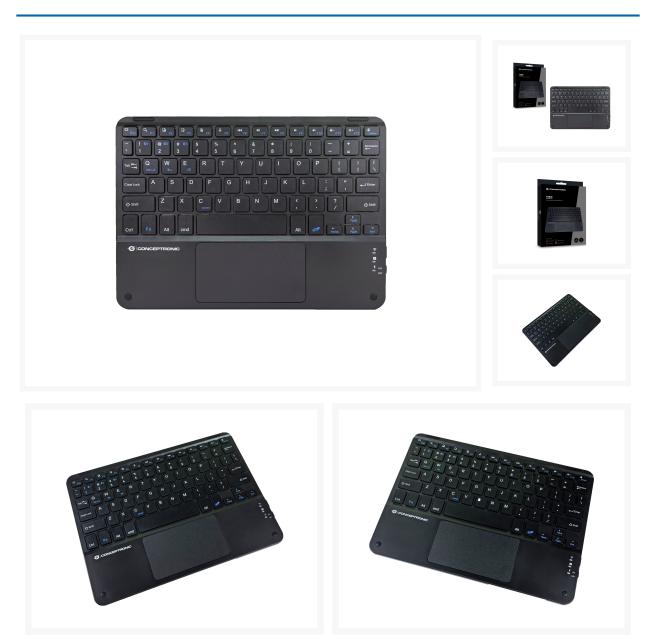

### **Product Images**

#### **Short Description**

- Bluetooth 5.4 wireless connectivity
- Pair with 3 devices and switch between them with ease
- Rechargeable battery
- Comfortable typing and precise touch control
- Multi-platform support: Windows, iOS, iPadOS, Android

## Description

The 10-inch Bluetooth Touchpad Keyboard is designed for ultimate convenience and versatility. Featuring Bluetooth 5.4 wireless connectivity for a stable and efficient connection, it allows you to connect up to three devices and switch between them with ease. Its rechargeable battery eliminates the hassle of constant replacements. Enjoy a comfortable typing experience combined with precise touch control for all your tasks.