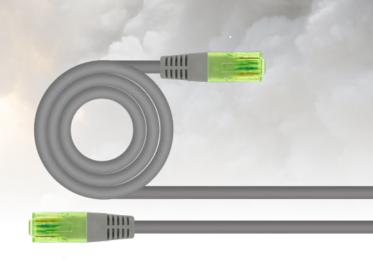

## RJ45 CAT.6 UTP CCA CAT.6 UTP NETWORK CABLE

Enjoy high connection speed with our new CAT.6 cables.
Higher speed, higher quality.

Cat.6 UTP CCA Cat.6 network cable is the perfect solution for your Ethernet connection needs, offering **speeds up to 10 Gbps.** 

Ideal for installations requiring **high speed networking,** this cable combines the efficiency of Category 6 with the economy of CCA material.

**Size to your liking:** they are available in different sizes, from 50 cm to 30 metres.

## **Specifications:**

- $\bullet$  CAT.6 UTP UTP AWG26 CCA network cable with RJ45 type connector at both ends.
- Solid aluminium core, coated with a highly conductive copper outer laver.
- Regulations: RoHS.