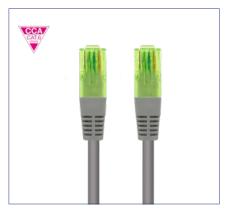

## RJ45 CAT.6 UTP CCA CAT.6 UTP NETWORK CABLE

Enjoy high connection speed with our new CAT.6 cables.
Higher speed, higher quality.

Cat.6 UTP CCA Cat.6 network cable is the perfect solution for your Ethernet connection needs, offering **speeds up to 10 Gbps.** 

## **Specifications:**

- $\bullet$  CAT.6 UTP UTP AWG26 CCA network cable with RJ45 type connector at both ends.
- Solid aluminium core, coated with a highly conductive copper outer laver.
- Regulations: RoHS.