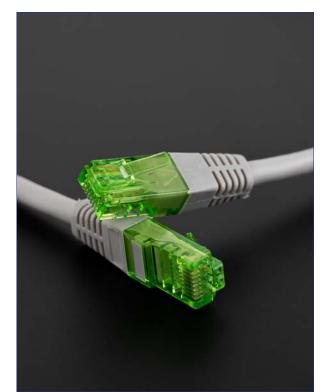

## RJ45 CAT.6 UTP CCA CAT.6 UTP NETWORK CABLE

Enjoy high connection speed with our new CAT.6 cables.
Higher speed, higher quality.

Cat.6 UTP CCA Cat.6 network cable is the perfect solution for your Ethernet connection needs, offering **speeds up to 10 Gbps.** 

## **Specifications:**

- $\bullet$  CAT.6 UTP UTP AWG26 CCA network cable with RJ45 type connector at both ends.
- Solid aluminium core, coated with a highly conductive copper outer laver.
- Regulations: RoHS.