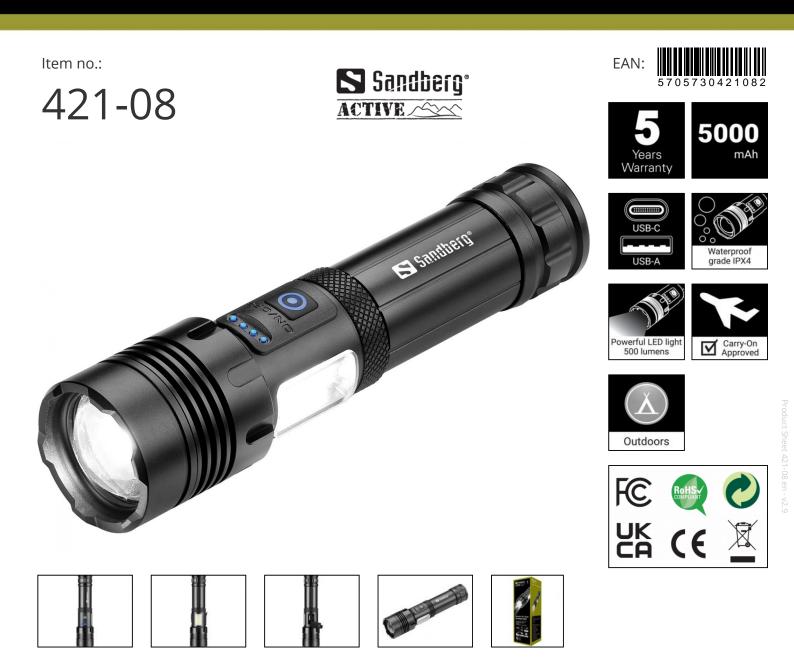

# Sandberg<sup>®</sup> Survivor 7in1 Torch Powerbank 5000

The Sandberg Survivor 7in1 Torch Powerbank 5000 is perfect for camping or a good hike in nature. It offers a wide range of useful features in one device: Powerful LED torch with multiple brightness levels and zoom lens, side lantern with multiple functions and red light option. The built-in rechargeable battery works both as a battery for the light, but can also be used as a powerbank to charge a smartphone via the built-in USB connector. Robustly built in an IPx4 certified aluminium design, so you can safely carry it with you in harsh conditions. Additionally, the torch can be used as an emergency hammer via the crown at the top.

## Specifications

| Battery capacity: 5000 mAh (18.5 Wh)                            |
|-----------------------------------------------------------------|
| USB-C input: 5V/1A (5W) (by included USB-A to USB-C cable only) |
| Running time: Up to 6 hours                                     |
| Charging time: 3 hours (5W)                                     |
| Light intensity: 500 Lumen (Strong)                             |
| Light intensity: 200 Lumen (Low)                                |
| LED type: XHP50                                                 |
| IPX4 waterproof case                                            |
| 3 light modes front: Strong, low, hazard flash                  |
| 4 light modes side: Strong, low, red, red flash                 |
| Telescopic zoom mode                                            |
| Range up to 500 meters                                          |
| Working temperature: -40~50?                                    |
| Lithium-ion battery (UN3480)                                    |
|                                                                 |
|                                                                 |

#### ← Dimensions

|             | Product | Package |
|-------------|---------|---------|
| Height (cm) | 18.00   | 18.00   |
| Width (cm)  | 4.00    | 6.00    |
| Depth (cm)  | 4.00    | 6.00    |
| Weight (g)  | 286.00  | 360.00  |
|             |         |         |

#### Packaging info

1 Sandberg Survivor 7in1 Torch PB 5000 1 USB-A to USB-C charge cable 0.3 meters 1 Hand strap

1 Quick guide

Quick guide: https://sandberg.world/mt/manual/421-08

www.sandberg.world/product/survivor-7in1-torch-pb-5000