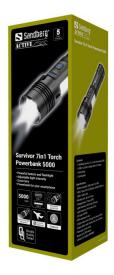

# Survivor 7in1 Torch Powerbank 5000

Item no.:

421-08

EAN:

The Sandberg Survivor 7in1 Torch Powerbank 5000 is perfect for camping or a good hike in nature. It offers a wide range of useful features in one device: Powerful LED torch with multiple brightness levels and zoom lens, side lantern with multiple functions and red light option. The built-in rechargeable battery works both as a battery for the light, but can also be used as a powerbank to charge a smartphone via the built-in USB connector. Robustly built in an IPx4 certified aluminium design, so you can safely carry it with you in harsh conditions. Additionally, the torch can be used as an emergency hammer via the crown at the top.

### Specifications

Battery capacity: 5000 mAh (18.5 Wh)
USB-C input: 5V/1A (5W) (by included USB-A to USB-C cable only)
Running time: Up to 6 hours
Charging time: 3 hours (5W)
Light intensity: 500 Lumen (Strong)
Light intensity: 200 Lumen (Low)
LED type: XHP50
IPX4 waterproof case
3 light modes front: Strong, low, hazard flash
4 light modes side: Strong, low, red, red flash
Telescopic zoom mode
Range up to 500 meters
Working temperature: -40~50?
Lithium-ion battery (UN3480)