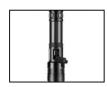

# Survivor 7in1 Torch Powerbank 5000

Item no.:

421-08

EAN:

The Sandberg Survivor 7in1 Torch Powerbank 5000 is perfect for camping or a good hike in nature. It offers a wide range of useful features in one device: Powerful LED torch with multiple brightness levels and zoom lens, side lantern with multiple functions and red light option. The built-in rechargeable battery works both as a battery for the light, but can also be used as a powerbank to charge a smartphone via the built-in USB connector. Robustly built in an IPx4 certified aluminium design, so you can safely carry it with you in harsh conditions. Additionally, the torch can be used as an emergency hammer via the crown at the top.

### Specifications

Battery capacity: 5000 mAh (18.5 Wh)
USB-C input: 5V/1A (5W) (by included USB-A to USB-C cable only)
Running time: Up to 6 hours
Charging time: 3 hours (5W)
Light intensity: 500 Lumen (Strong)
Light intensity: 200 Lumen (Low)
LED type: XHP50
IPX4 waterproof case
3 light modes front: Strong, low, hazard flash
4 light modes side: Strong, low, red, red flash
Telescopic zoom mode
Range up to 500 meters
Working temperature: -40~50?
Lithium-ion battery (UN3480)