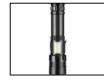

# Survivor 7in1 Torch Powerbank 5000

Item no.:

421-08

EAN:

The Sandberg Survivor 7in1 Torch Powerbank 5000 is perfect for camping or a good hike in nature. It offers a wide range of useful features in one device: Powerful LED torch with multiple brightness levels and zoom lens, side lantern with multiple functions and red light option. The built-in rechargeable battery works both as a battery for the light, but can also be used as a powerbank to charge a smartphone via the built-in USB connector. Robustly built in an IPx4 certified aluminium design, so you can safely carry it with you in harsh conditions. Additionally, the torch can be used as an emergency hammer via the crown at the top.

### Specifications

Battery capacity: 5000 mAh (18.5 Wh)
USB-C input: 5V/1A (5W) (by included USB-A to USB-C cable only)
Running time: Up to 6 hours
Charging time: 3 hours (5W)
Light intensity: 500 Lumen (Strong)
Light intensity: 200 Lumen (Low)
LED type: XHP50
IPX4 waterproof case
3 light modes front: Strong, low, hazard flash
4 light modes side: Strong, low, red, red flash
Telescopic zoom mode
Range up to 500 meters
Working temperature: -40~50?
Lithium-ion battery (UN3480)