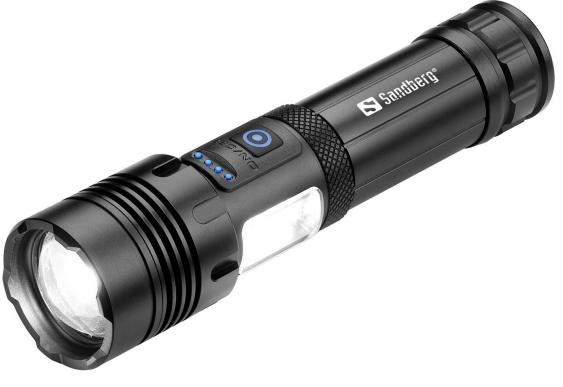

# Survivor 7in1 Torch Powerbank 5000

Item no.:

421-08

EAN:

The Sandberg Survivor 7in1 Torch Powerbank 5000 is perfect for camping or a good hike in nature. It offers a wide range of useful features in one device: Powerful LED torch with multiple brightness levels and zoom lens, side lantern with multiple functions and red light option. The built-in rechargeable battery works both as a battery for the light, but can also be used as a powerbank to charge a smartphone via the built-in USB connector. Robustly built in an IPx4 certified aluminium design, so you can safely carry it with you in harsh conditions. Additionally, the torch can be used as an emergency hammer via the crown at the top.

### Specifications

Battery capacity: 5000 mAh (18.5 Wh)
USB-C input: 5V/1A (5W) (by included USB-A to USB-C cable only)
Running time: Up to 6 hours
Charging time: 3 hours (5W)
Light intensity: 500 Lumen (Strong)
Light intensity: 200 Lumen (Low)
LED type: XHP50
IPX4 waterproof case
3 light modes front: Strong, low, hazard flash
4 light modes side: Strong, low, red, red flash
Telescopic zoom mode
Range up to 500 meters
Working temperature: -40~50?
Lithium-ion battery (UN3480)