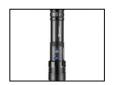

# Survivor 7in1 Torch Powerbank 5000

Item no.:

421-08

EAN:

The Sandberg Survivor 7in1 Torch Powerbank 5000 is perfect for camping or a good hike in nature. It offers a wide range of useful features in one device: Powerful LED torch with multiple brightness levels and zoom lens, side lantern with multiple functions and red light option. The built-in rechargeable battery works both as a battery for the light, but can also be used as a powerbank to charge a smartphone via the built-in USB connector. Robustly built in an IPx4 certified aluminium design, so you can safely carry it with you in harsh conditions. Additionally, the torch can be used as an emergency hammer via the crown at the top.

### Specifications

Battery capacity: 5000 mAh (18.5 Wh)
USB-C input: 5V/1A (5W) (by included USB-A to USB-C cable only)
Running time: Up to 6 hours
Charging time: 3 hours (5W)
Light intensity: 500 Lumen (Strong)
Light intensity: 200 Lumen (Low)
LED type: XHP50
IPX4 waterproof case
3 light modes front: Strong, low, hazard flash
4 light modes side: Strong, low, red, red flash
Telescopic zoom mode
Range up to 500 meters
Working temperature: -40~50?
Lithium-ion battery (UN3480)