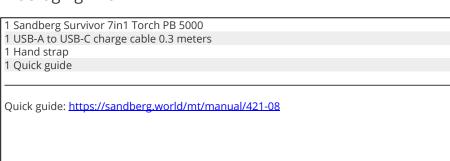

a smartphone via the built-in USB connector. Robustly built in an IPx4 certified aluminium design, so you can safely carry it with you in harsh conditions. Additionally, the torch can be used as an emergency hammer via the crown at the top.





#### Sandberg Survivor 7in1 Torch Powerbank 5000

### Specifications

Battery capacity: 5000 mAh (18.5 Wh)
USB-C input: 5V/1A (5W) (by included USB-A to USB-C cable only)
Running time: Up to 6 hours
Charging time: 3 hours (5W)
Light intensity: 500 Lumen (Strong)
Light intensity: 200 Lumen (Low)
LED type: XHP50
IPX4 waterproof case
3 light modes front: Strong, low, hazard flash
4 light modes side: Strong, low, red, red flash
Telescopic zoom mode
Range up to 500 meters
Working temperature: -40~50?
Lithium-ion battery (UN3480)



#### Packaging info



#### **→** Dimensions

|             | Product | Package |
|-------------|---------|---------|
| Height (cm) | 18.00   | 18.00   |
| Width (cm)  | 4.00    | 6.00    |
| Depth (cm)  | 4.00    | 6.00    |
| Weight (g)  | 286.00  | 360.00  |
|             |         |         |
|             |         |         |
|             |         |         |
|             |         |         |
|             |         |         |

್ಹ

Product:

www.sandberg.world/product/survivor-7in1-torch-pb-5000



Dealer: