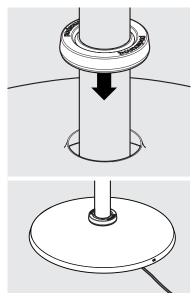

Fixings List (Printer Mount)

Orientate, locate & secure the Floorstanding Pole to the Floorstanding Base as shown. Ensure that all fixings are installed correctly.

2 Locate the Floorstanding Cover over the Floorstanding Pole.