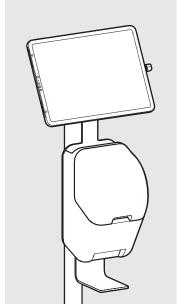

Remove Neck-Ring using T20 driver bit and Socket

4

Feed the printer's power cable through the Floorstanding Pole.

Attach the printer to the Printer Mount using M3x10mm Screws.

10

Re-attach Neck-Ring

Pull cable back to remove any slack near the Printer Mount

Portrait

Locate & attach the Shell to the Floorstanding in the correct 9

Remove the Mounting Plate adhesive backing. Attach level & centrally to the Tablet back as shown.

Attach the Flat Cable to the Tablet with the U-Bend Head.