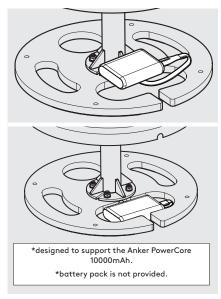

Connect the tablet power cable to its mains power source.

15.2

If installing a battery pack, connect the Tablet Cable and locate the pack into the Floorstanding Base.

16

With the Floorstanding Cover on the ground, locate & fit the Floorstanding Rubber Collar.