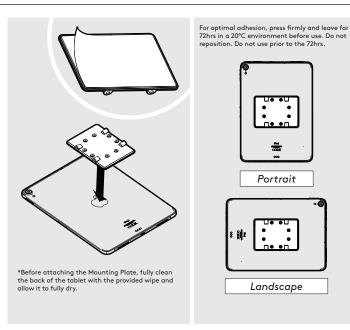

Portrait

Locate & attach the Shell to the Floorstanding in the correct 9

Remove the Mounting Plate adhesive backing. Attach level & centrally to the Tablet back as shown.

Attach the Flat Cable to the Tablet with the U-Bend Head.

11

Secure the Flat Cable to the Mounting Plate 12 with the Cable Clamp as shown.

Remove the Fixing Covers. Feed the Flat Cable into the 13 assembly & locate the Tablet in the chosen orientation.

14 Se

17

Secure the Tablet to the Shell & attach the Fixing Covers as shown. 15.1