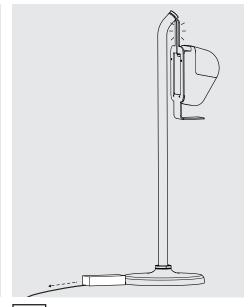

Remove Neck-Ring using T20 driver bit and Socket

4

Feed the printer's power cable through the Floorstanding Pole.

Attach the printer to the Printer Mount using M3x10mm Screws.

10

Re-attach Neck-Ring

Pull cable back to remove any slack near the Printer Mount