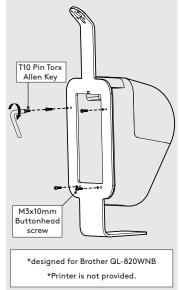

Fixings List (Floorstanding)

 $^{\circ}$  Due to the modular nature of our product range you may receive additional fixings in the fixings kit

4x M3x10mm Buttonhead screw

1x T10 Pin Torx Allen Key

3

In the Box (Printer Mount)

Fixings List (Printer Mount)

Orientate, locate & secure the Floorstanding Pole to the Floorstanding Base as shown. Ensure that all fixings are installed correctly.

2 Locate the Floorstanding Cover over the Floorstanding Pole.