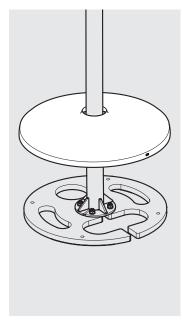

Fixings List (Printer Mount)

Orientate, locate & secure the Floorstanding Pole to the Floorstanding Base as shown. Ensure that all fixings are installed correctly.

2 Locate the Floorstanding Cover over the Floorstanding Pole.