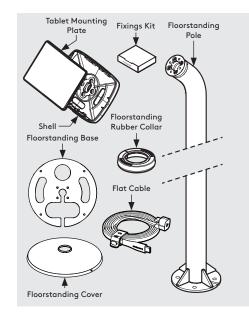

Fixings List (Floorstanding)

 $^{\circ}$  Due to the modular nature of our product range you may receive additional fixings in the fixings kit

4x M3x10mm Buttonhead screw

1x T10 Pin Torx Allen Key

3

In the Box (Printer Mount)

Fixings List (Printer Mount)

Orientate, locate & secure the Floorstanding Pole to the Floorstanding Base as shown. Ensure that all fixings are installed correctly.

2 Locate the Floorstanding Cover over the Floorstanding Pole.

Portrait

Locate & attach the Shell to the Floorstanding in the correct 9

Remove the Mounting Plate adhesive backing. Attach level & centrally to the Tablet back as shown.

Attach the Flat Cable to the Tablet with the U-Bend Head.