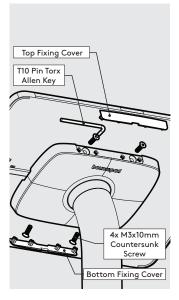

11

Secure the Flat Cable to the Mounting Plate 12 with the Cable Clamp as shown.

Remove the Fixing Covers. Feed the Flat Cable into the 13 assembly & locate the Tablet in the chosen orientation.

14 Se

17

Secure the Tablet to the Shell & attach the Fixing Covers as shown. 15.1