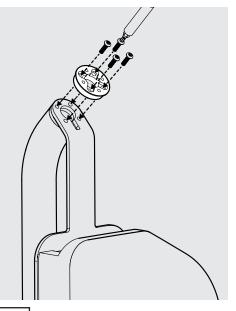

Remove Neck-Ring using T20 driver bit and Socket

4

Feed the printer's power cable through the Floorstanding Pole.

Attach the printer to the Printer Mount using M3x10mm Screws.

10

Re-attach Neck-Ring

Pull cable back to remove any slack near the Printer Mount