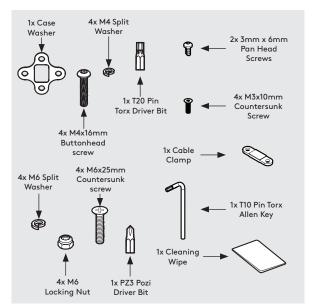

Fixings List (Floorstanding)

 $^{\circ}$  Due to the modular nature of our product range you may receive additional fixings in the fixings kit

4x M3x10mm Buttonhead screw

1x T10 Pin Torx Allen Key

3

In the Box (Printer Mount)

Fixings List (Printer Mount)

Orientate, locate & secure the Floorstanding Pole to the Floorstanding Base as shown. Ensure that all fixings are installed correctly.

2 Locate the Floorstanding Cover over the Floorstanding Pole.