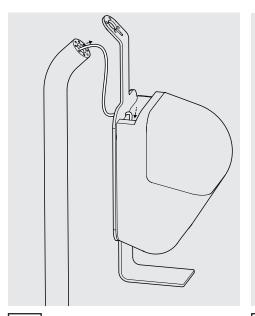

Remove Neck-Ring using T20 driver bit and Socket

4

Feed the printer's power cable through the Floorstanding Pole.

Attach the printer to the Printer Mount using M3x10mm Screws.

10

Re-attach Neck-Ring

Pull cable back to remove any slack near the Printer Mount