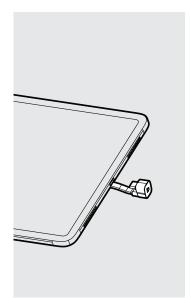

Portrait

Locate & attach the Shell to the Floorstanding in the correct 9

Remove the Mounting Plate adhesive backing. Attach level & centrally to the Tablet back as shown.

Attach the Flat Cable to the Tablet with the U-Bend Head.