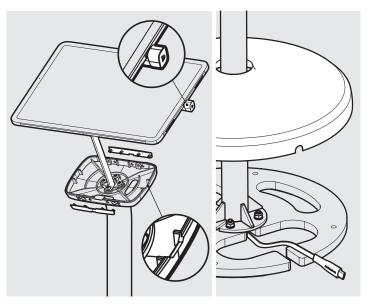

Portrait

Locate & attach the Shell to the Floorstanding in the correct 9

Remove the Mounting Plate adhesive backing. Attach level & centrally to the Tablet back as shown.

Attach the Flat Cable to the Tablet with the U-Bend Head.

11

Secure the Flat Cable to the Mounting Plate 12 with the Cable Clamp as shown.

Remove the Fixing Covers. Feed the Flat Cable into the 13 assembly & locate the Tablet in the chosen orientation.

14 Se

17

Secure the Tablet to the Shell & attach the Fixing Covers as shown. 15.1