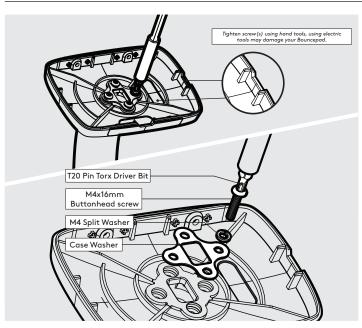

11

Secure the Flat Cable to the Mounting Plate 12 with the Cable Clamp as shown.

Remove the Fixing Covers. Feed the Flat Cable into the 13 assembly & locate the Tablet in the chosen orientation.

14 Se

17

Secure the Tablet to the Shell & attach the Fixing Covers as shown. 15.1