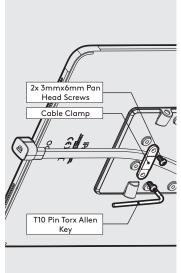

11

Secure the Flat Cable to the Mounting Plate 12 with the Cable Clamp as shown.

Remove the Fixing Covers. Feed the Flat Cable into the 13 assembly & locate the Tablet in the chosen orientation.

14 Se

17

Secure the Tablet to the Shell & attach the Fixing Covers as shown. 15.1