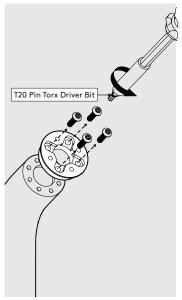

Remove Neck-Ring using T20 driver bit and Socket

4

Feed the printer's power cable through the Floorstanding Pole.

Attach the printer to the Printer Mount using M3x10mm Screws.

10

Re-attach Neck-Ring

Pull cable back to remove any slack near the Printer Mount