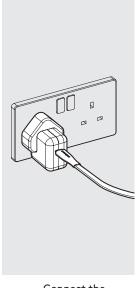

Connect the tablet power cable to its mains power source.

15.2

If installing a battery pack, connect the Tablet Cable and locate the pack into the Floorstanding Base.

16

With the Floorstanding Cover on the ground, locate & fit the Floorstanding Rubber Collar.