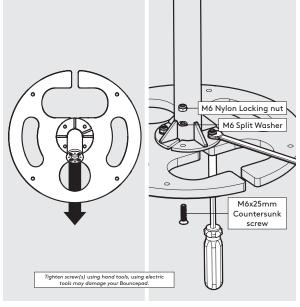

Fixings List (Printer Mount)

Orientate, locate & secure the Floorstanding Pole to the Floorstanding Base as shown. Ensure that all fixings are installed correctly.

2 Locate the Floorstanding Cover over the Floorstanding Pole.