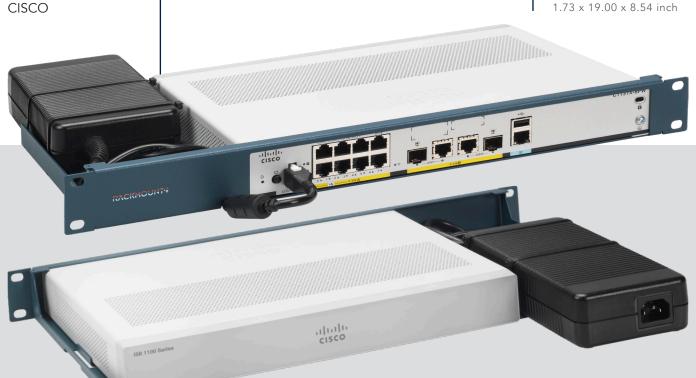

# RM-CI-T22

PRODUCT LINE

**CISRACK** 

**VENDOR** 

SUPPORTED MODELS

ISR 1131 Series ISR 1110 Series

COLOR

CISCO BLUE

**DIMENSIONS** 

(HxWxD

44 x 483 x 217 mm 1.73 x 19.00 x 8.54 inch

#### For ISR 1131 Series

- 1. Unscrew the 2 bottom screws on the bottom of your appliance.
- 2. Place the appliance with the connections facing the front in the rack.
- 3. Use the 2 screws from step 1 to fasten the appliance.
- 4. Place the power supply on the Rackmount and secure it with 2 large zip ties.
- 5. Guide the power connector to the front of the Rackmount and connect it to your appliance.
- 6. Tie down the excess power cable with 1 medium zip tie.
- 7. Place the Rackmount in your 19-inch rack.