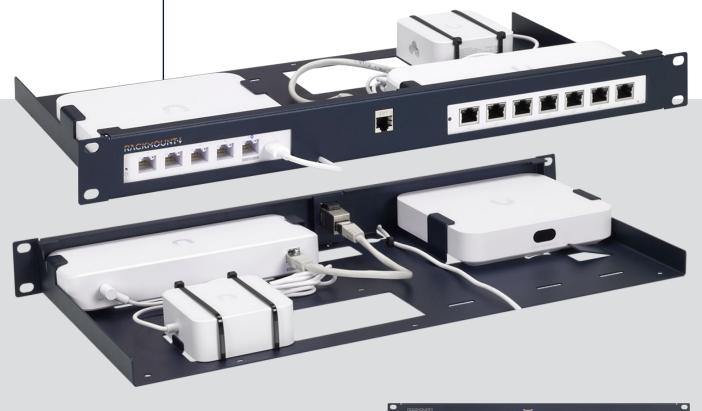

# SUPPORTED MODELS

UCG-MAX UCG-ULTRA USW-ULTRA-60W USW-ULTRA-210W

DIMENSIONS (HxWxD) 44 x 483 x 217 mm 1.73 x 19.00 x 8.54 inch

## MOUNTING INSTRUCTIONS

- 1. Push the front out, left for the gateway and/or right for the switch, by applying force to the edges. Be aware of possible sharp edges.
- 2. Place the appliance and push out the metal bracket in the bottom of the rack.

#### Gateway

3. Guide the power cable through the front and plug in. Tie down the cable to the rack with a zip tie.

#### Switch

- 4. Place the power supply on the rack and secure it with two zip ties. Tie down the excess lengt to the rack with a zip tie.
- 5. Connect the appliance to the keystone with the supplied cable.

## PACKAGE CONTENTS

- 1 Rackmount
- 4 Zip ties
- 1 Cat6 Shielded Cable

Appliance not included.